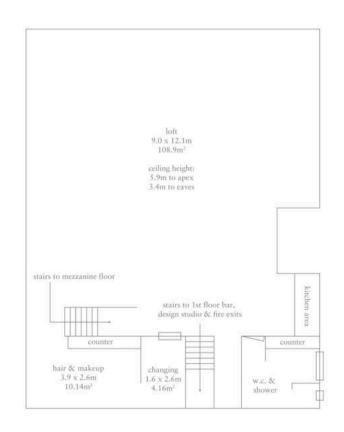

# loft

the loft, our daylight studio on the second floor of the venue, features skylights that run the length of the room, white wooden floor, hair & makeup suite, and private w.c.

equipped with electric blackout blinds, this space offers the ability to shoot in bright natural light, and blackout.

- 150M<sup>2</sup> DAYLIGHT STUDIO
- 50M<sup>2</sup> MEZZANINE LOUNGE AREA.
- EAST & WEST FACING SKYLIGHTS W/ ELECTRIC BLACKOUT BLINDS
- HAIR & MAKEUP SUITE
- PRIVATE W.C.