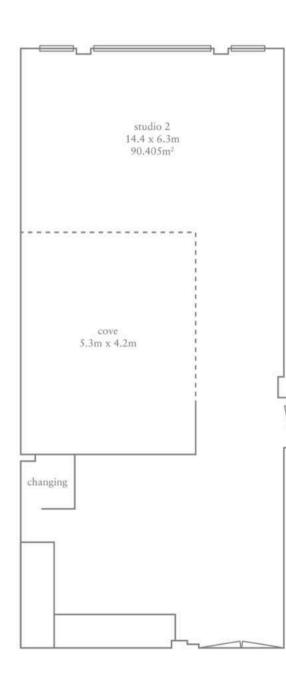

FLOOR-PLANS

### studio **two**

studio two features a brushed concrete wall, glass brick window, white brick walls and infinity cove.

this studio can be linked with studio one via the double barn doors to create a shooting space of over 300m<sup>2</sup>.

- 90M<sup>2</sup> STUDIO SPACE WITH 4M WIDE COVE
- 4.15 X 3.1M BRUSHED CONCRETE WALL
- OPEN PLAN HAIR & MAKEUP SUITE WITH PRIVATE CHANGING AREA
- DINING & LOUNGE AREA