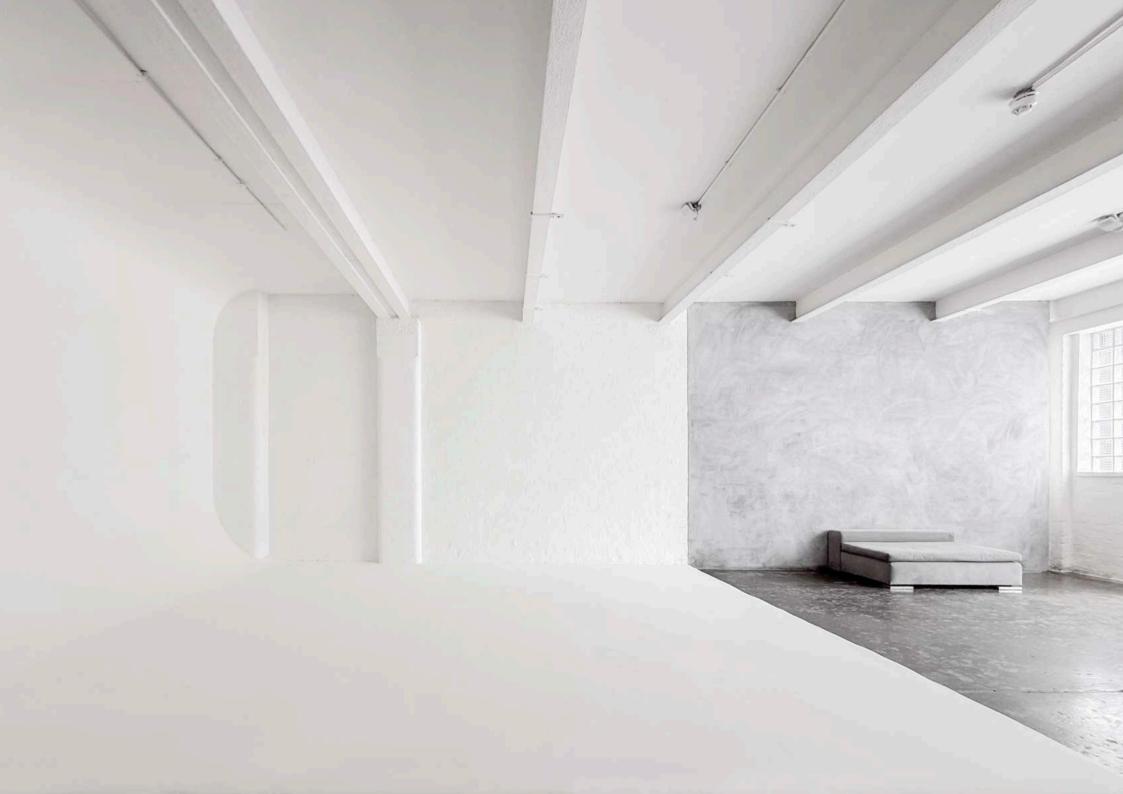

### studio **two**

studio two features a brushed concrete wall, glass brick window, white brick walls and infinity cove.

this studio can be linked with studio one via the double barn doors to create a shooting space of over 300m<sup>2</sup>.

- 90M<sup>2</sup> STUDIO SPACE WITH 4M WIDE COVE
- 4.15 X 3.1M BRUSHED CONCRETE WALL
- OPEN PLAN HAIR & MAKEUP SUITE WITH PRIVATE CHANGING AREA
- DINING & LOUNGE AREA