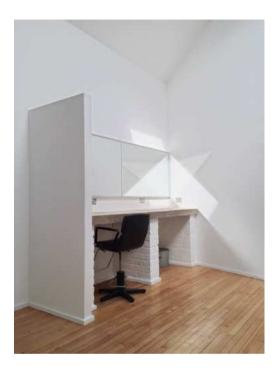

# loft

the loft, our daylight studio on the second floor of the venue, features skylights that run the length of the room, white wooden floor, hair & makeup suite, and private w.c.

equipped with electric blackout blinds, this space offers the ability to shoot in bright natural light, and blackout.

- 150M<sup>2</sup> DAYLIGHT STUDIO
- 50M<sup>2</sup> MEZZANINE LOUNGE AREA.
- EAST & WEST FACING SKYLIGHTS W/ ELECTRIC BLACKOUT BLINDS
- HAIR & MAKEUP SUITE
- PRIVATE W.C.