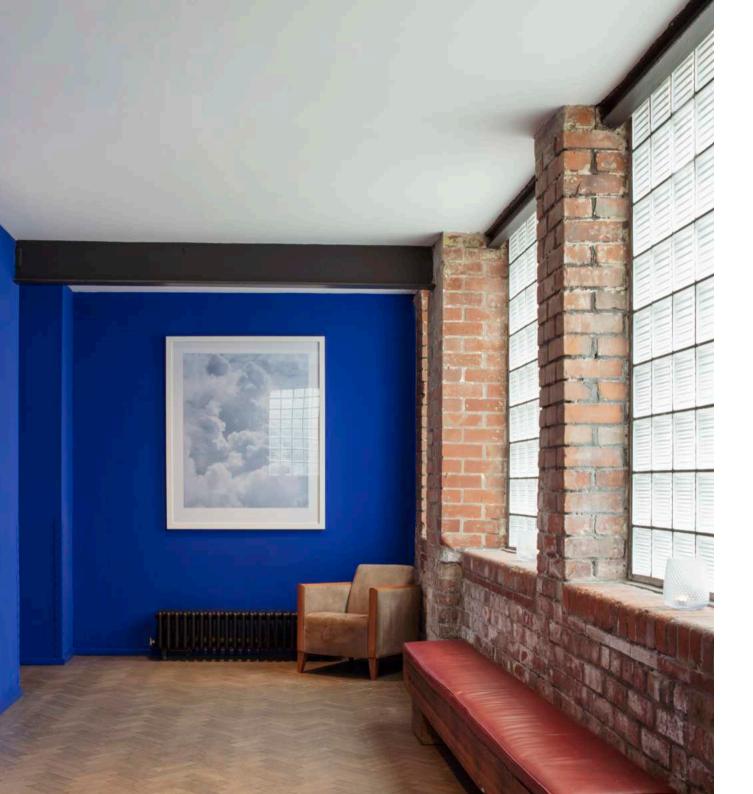

### studio **two**

studio two features a brushed concrete wall, glass brick window, white brick walls and infinity cove.

this studio can be linked with studio one via the double barn doors to create a shooting space of over 300m<sup>2</sup>.