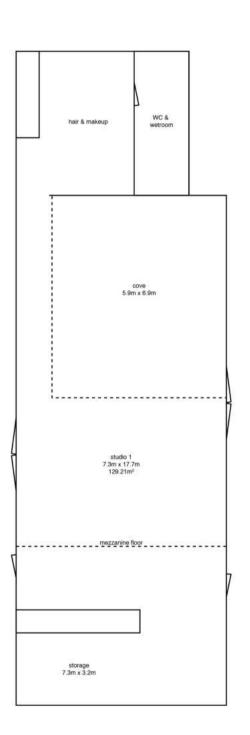

#### studio **ONC**

studio one is our largest space, featuring a fullheight corner cove, a dedicated hair & makeup suite, and car park access via double doors.

this space benefits from the large roof skylights with electric blackout blinds that can be controlled individually to create the perfect lighting environment.

- 220M<sup>2</sup> DRIVE-IN STUDIO
- 5.9M X 6.9M FULL-HEIGHT INFINITY COVE
- SKYLIGHTS WITH ELECTRIC BLACKOUT BLINDS
- HAIR & MAKEUP SUITE WITH BACKWASH SINK, W.C AND SHOWER
- ACCESS TO THE CAR PARK VIA 2.8M WIDE DOUBLE DOORS.

### studio **two**

studio two features a brushed concrete wall, glass brick window, white brick walls and infinity cove.

this studio can be linked with studio one via the double barn doors to create a shooting space of over 300m<sup>2</sup>.

- 90M<sup>2</sup> STUDIO SPACE WITH 4M WIDE COVE
- 4.15 X 3.1M BRUSHED CONCRETE WALL
- OPEN PLAN HAIR & MAKEUP SUITE WITH PRIVATE CHANGING AREA
- DINING & LOUNGE AREA