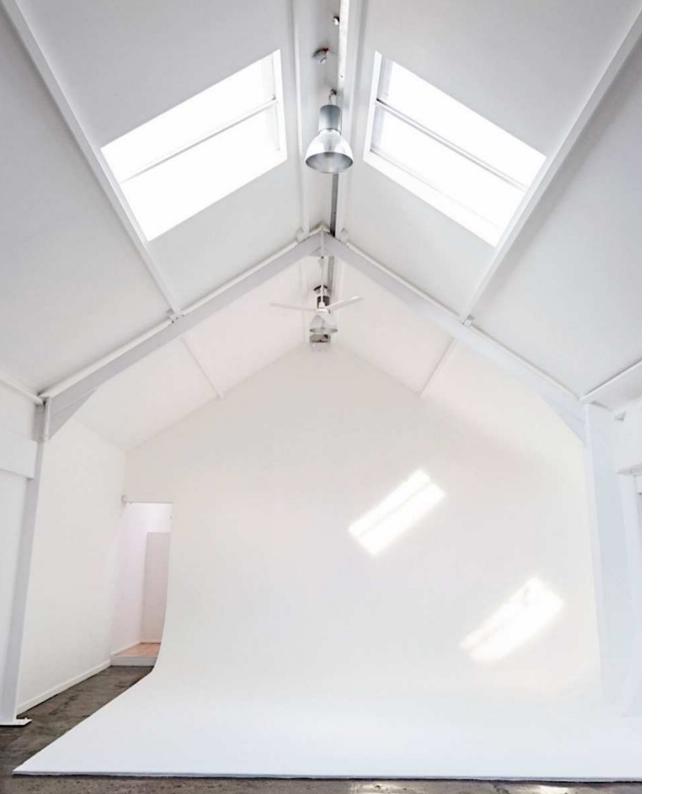

#### studio **ONC**

studio one is our largest space, featuring a fullheight corner cove, a dedicated hair & makeup suite, and car park access via double doors.

this space benefits from the large roof skylights with electric blackout blinds that can be controlled individually to create the perfect lighting environment.

- 220M<sup>2</sup> DRIVE-IN STUDIO
- 5.9M X 6.9M FULL-HEIGHT INFINITY COVE
- SKYLIGHTS WITH ELECTRIC BLACKOUT BLINDS
- HAIR & MAKEUP SUITE WITH BACKWASH SINK, W.C AND SHOWER
- ACCESS TO THE CAR PARK VIA 2.8M WIDE DOUBLE DOORS.