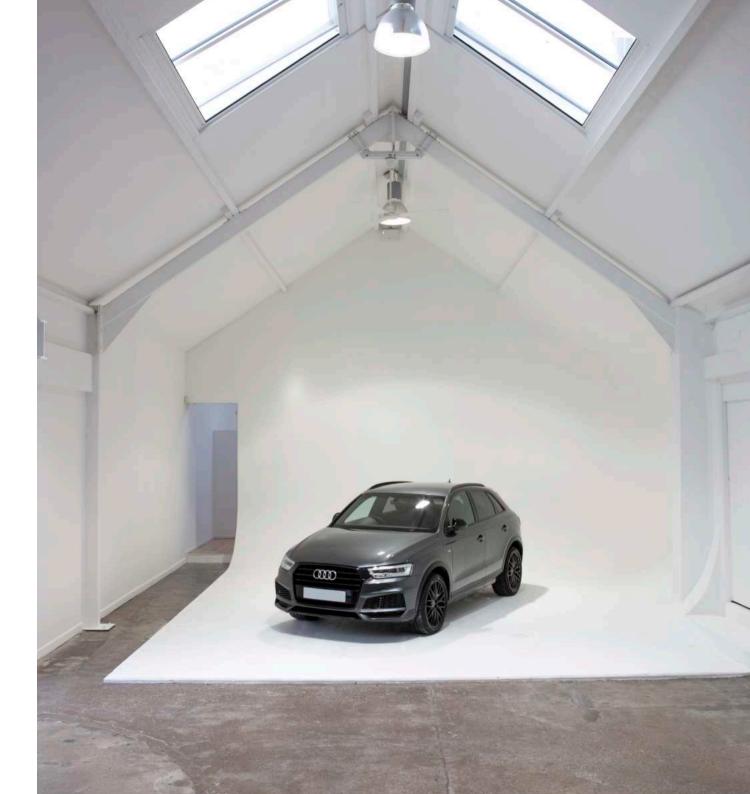

#### studio **ONC**

studio one is our largest space, featuring a fullheight corner cove, a dedicated hair & makeup suite, and car park access via double doors.

this space benefits from the large roof skylights with electric blackout blinds that can be controlled individually to create the perfect lighting environment.

- 220M<sup>2</sup> DRIVE-IN STUDIO
- 5.9M X 6.9M FULL-HEIGHT INFINITY COVE
- SKYLIGHTS WITH ELECTRIC BLACKOUT BLINDS
- HAIR & MAKEUP SUITE WITH BACKWASH SINK, W.C AND SHOWER
- ACCESS TO THE CAR PARK VIA 2.8M WIDE DOUBLE DOORS.