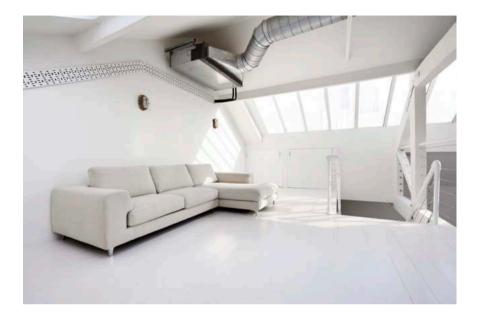

# loft

the loft, our daylight studio on the second floor of the venue, features skylights that run the length of the room, white wooden floor, hair & makeup suite, and private w.c.

equipped with electric blackout blinds, this space offers the ability to shoot in bright natural light, and blackout.

- 150M<sup>2</sup> DAYLIGHT STUDIO
- 50M<sup>2</sup> MEZZANINE LOUNGE AREA.
- EAST & WEST FACING SKYLIGHTS W/ ELECTRIC BLACKOUT BLINDS
- HAIR & MAKEUP SUITE
- PRIVATE W.C.