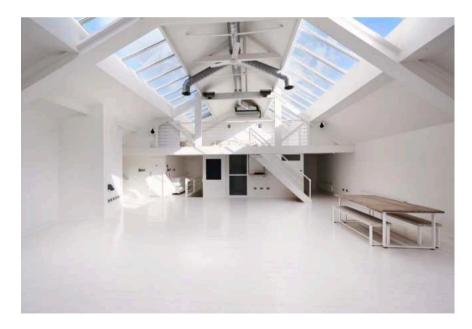

# loft

the loft, our daylight studio on the second floor of the venue, features skylights that run the length of the room, white wooden floor, hair & makeup suite, and private w.c.

equipped with electric blackout blinds, this space offers the ability to shoot in bright natural light, and blackout.

- 150M<sup>2</sup> DAYLIGHT STUDIO
- 50M<sup>2</sup> MEZZANINE LOUNGE AREA.
- EAST & WEST FACING SKYLIGHTS W/ ELECTRIC BLACKOUT BLINDS
- HAIR & MAKEUP SUITE
- PRIVATE W.C.