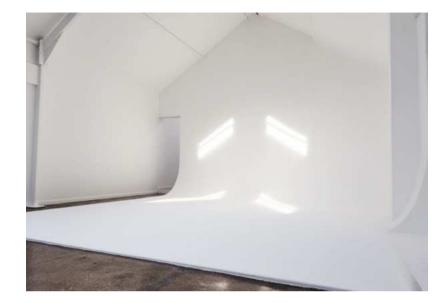

#### studio **ONC**

studio one is our largest space, featuring a fullheight corner cove, a dedicated hair & makeup suite, and car park access via double doors.

this space benefits from the large roof skylights with electric blackout blinds that can be controlled individually to create the perfect lighting environment.

- 220M<sup>2</sup> DRIVE-IN STUDIO
- 5.9M X 6.9M FULL-HEIGHT INFINITY COVE
- SKYLIGHTS WITH ELECTRIC BLACKOUT BLINDS
- HAIR & MAKEUP SUITE WITH BACKWASH SINK, W.C AND SHOWER
- ACCESS TO THE CAR PARK VIA 2.8M WIDE DOUBLE DOORS.