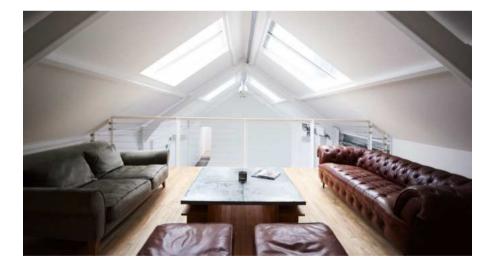

# loft

the loft, our daylight studio on the second floor of the venue, features skylights that run the length of the room, white wooden floor, hair & makeup suite, and private w.c.

equipped with electric blackout blinds, this space offers the ability to shoot in bright natural light, and blackout.

- 150M<sup>2</sup> DAYLIGHT STUDIO
- 50M<sup>2</sup> MEZZANINE LOUNGE AREA.
- EAST & WEST FACING SKYLIGHTS W/ ELECTRIC BLACKOUT BLINDS
- HAIR & MAKEUP SUITE
- PRIVATE W.C.