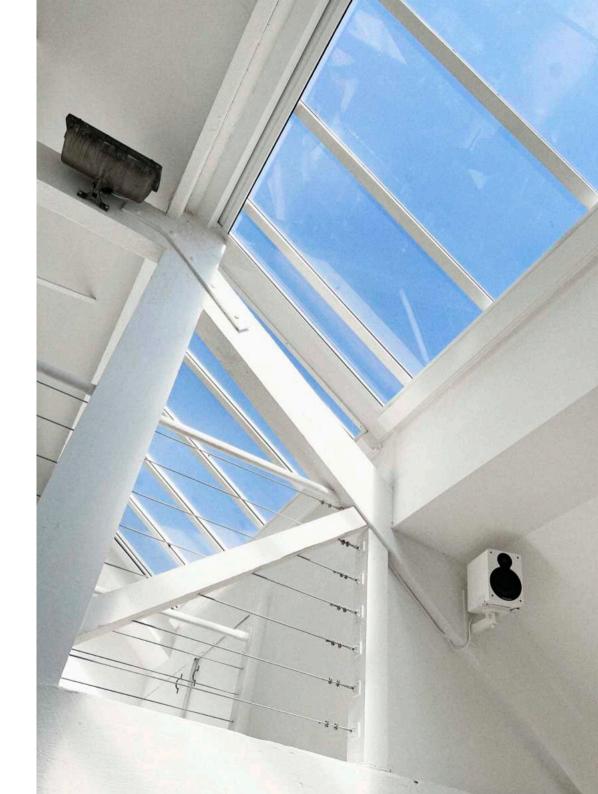

#### studio **ONC**

studio one is our largest space, featuring a fullheight corner cove, a dedicated hair & makeup suite, and car park access via double doors.

this space benefits from the large roof skylights with electric blackout blinds that can be controlled individually to create the perfect lighting environment.

- 220M<sup>2</sup> DRIVE-IN STUDIO
- 5.9M X 6.9M FULL-HEIGHT INFINITY COVE
- SKYLIGHTS WITH ELECTRIC BLACKOUT BLINDS
- HAIR & MAKEUP SUITE WITH BACKWASH SINK, W.C AND SHOWER
- ACCESS TO THE CAR PARK VIA 2.8M WIDE DOUBLE DOORS.