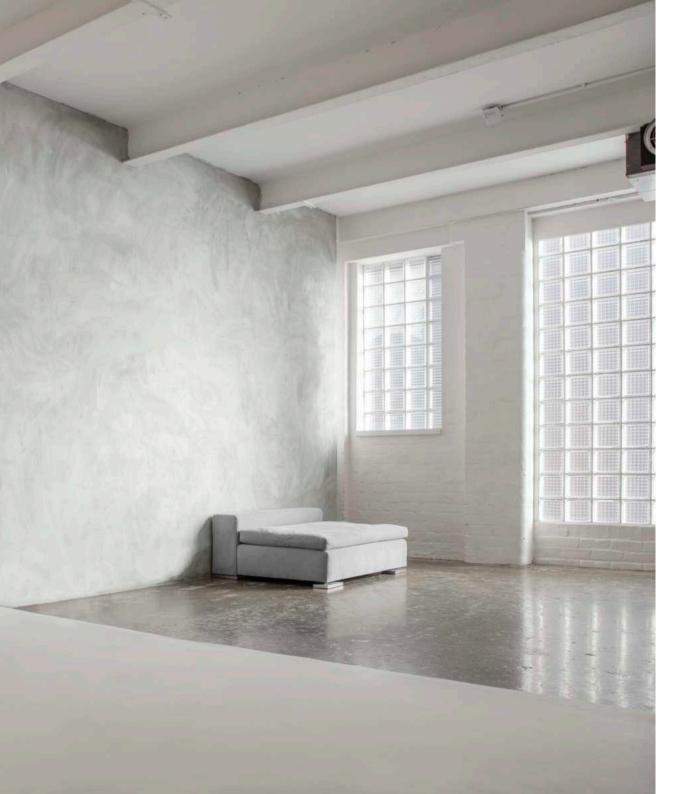

### studio **two**

studio two features a brushed concrete wall, glass brick window, white brick walls and infinity cove.

this studio can be linked with studio one via the double barn doors to create a shooting space of over 300m<sup>2</sup>.

- 90M<sup>2</sup> STUDIO SPACE WITH 4M WIDE COVE
- 4.15 X 3.1M BRUSHED CONCRETE WALL
- OPEN PLAN HAIR & MAKEUP SUITE WITH PRIVATE CHANGING AREA
- DINING & LOUNGE AREA