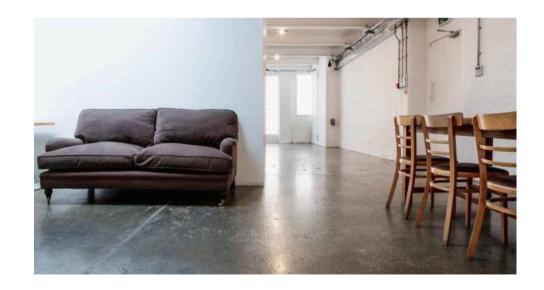

### studio **two**

studio two features a brushed concrete wall, glass brick window, white brick walls and infinity cove.

this studio can be linked with studio one via the double barn doors to create a shooting space of over 300m<sup>2</sup>.

- 90M<sup>2</sup> STUDIO SPACE WITH 4M WIDE COVE
- 4.15 X 3.1M BRUSHED CONCRETE WALL
- OPEN PLAN HAIR & MAKEUP SUITE WITH PRIVATE CHANGING AREA
- DINING & LOUNGE AREA