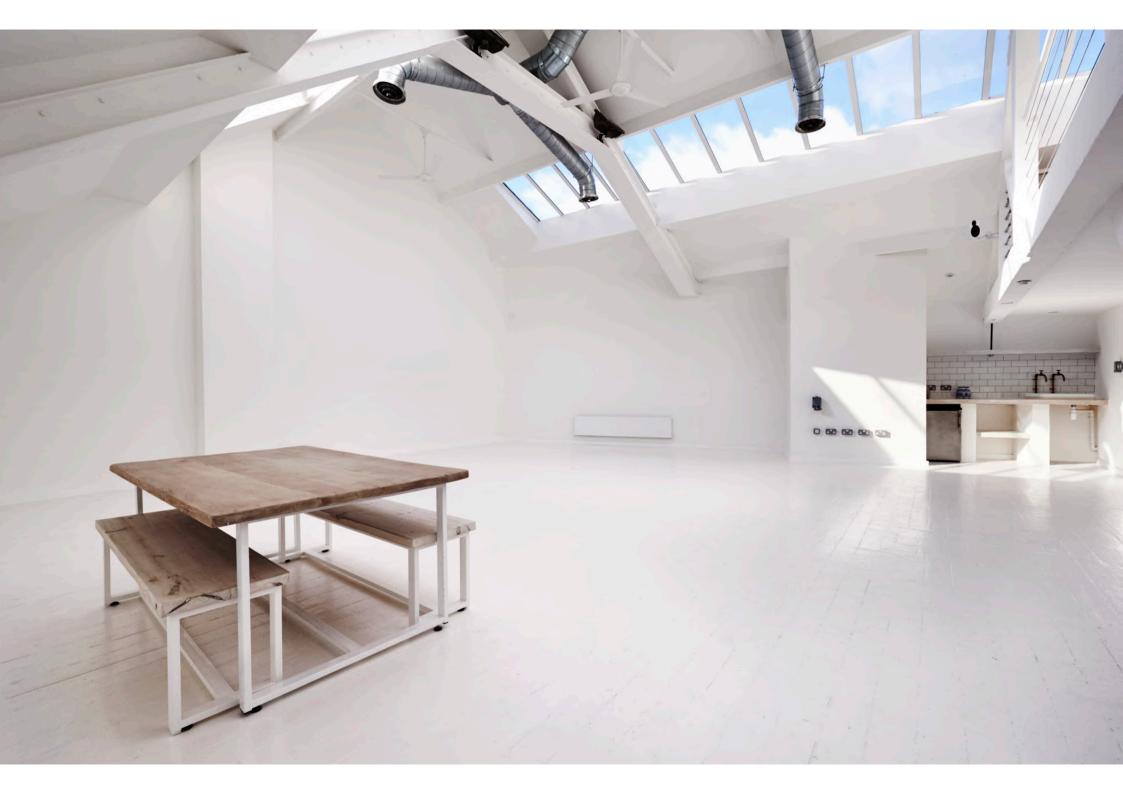

# loft

the loft is our daylight studio on the second floor of the building, featuring skylights with electric blackout blinds, white wood floor, and a hair & makeup suite with private w.c.

- 150m<sup>2</sup> daylight studio
- 50m<sup>2</sup> mezzanine lounge area.
- east & west facing skylights w/ electric blackout blinds
- hair & makeup suite
- private w.c.