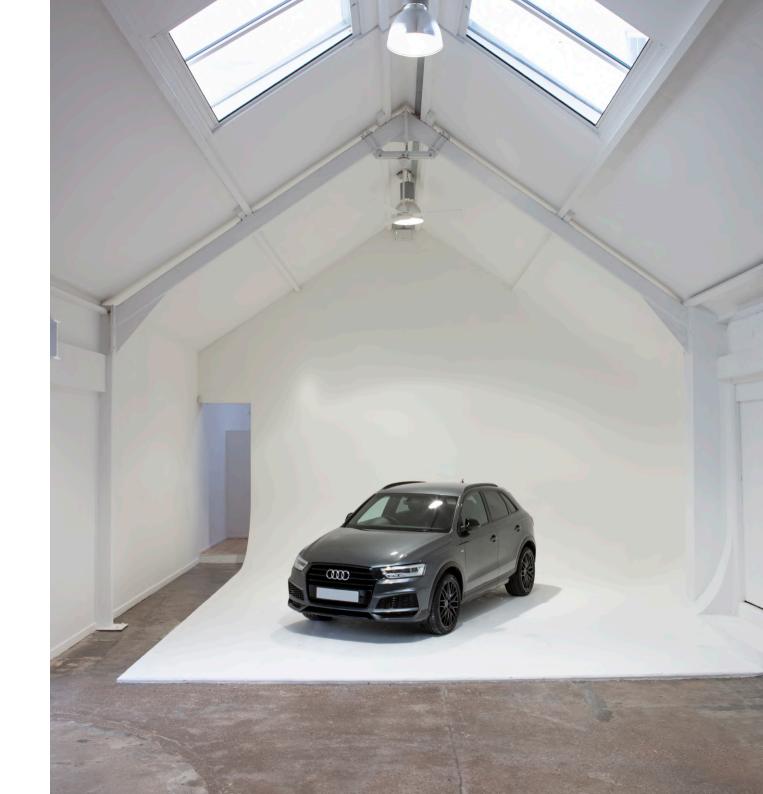

#### studio **ONC**

studio one is our largest space, featuring a full-height corner cove, a dedicated hair & makeup suite, and car park access via double doors.

this space benefits from the large roof skylights with electric blackout blinds that can be controlled individually to create the perfect lighting environment.

- 220m<sup>2</sup> drive-in studio
- 5.9m x 6.9m full-height infinity cove
- skylights with electric blackout blinds
- hair & makeup suite with backwash sink,
  w.c and shower
- access to the car park via 2.8m wide double doors.