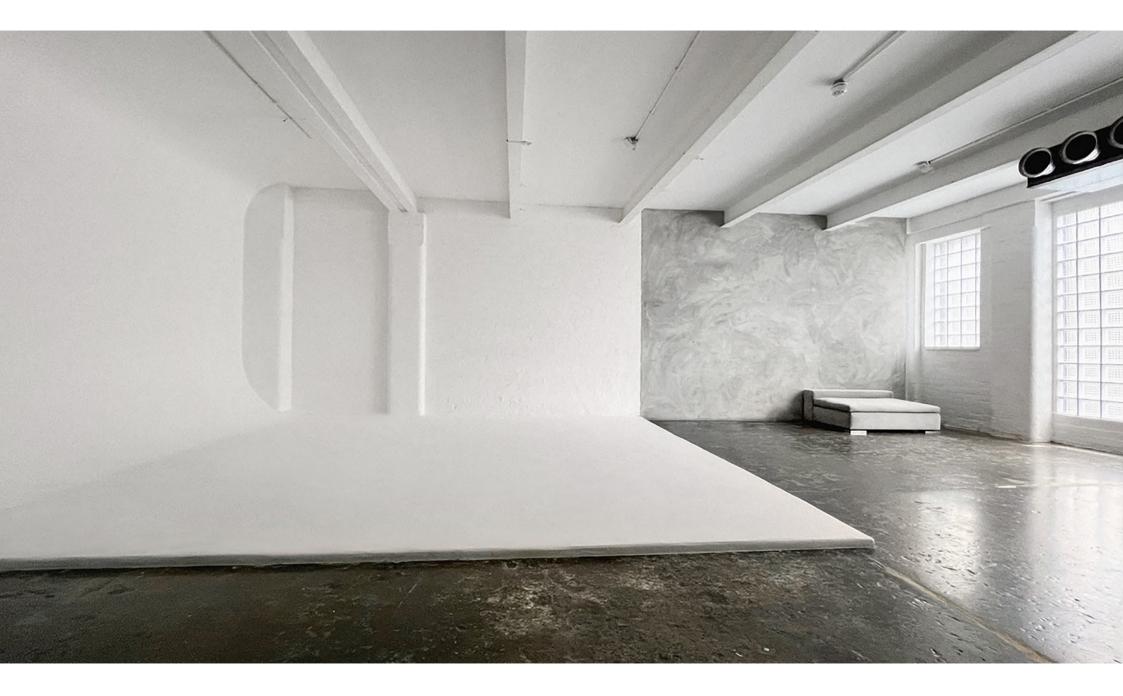

#### studio **two**

studio two features a brushed concrete wall, glass brick window, white brick walls and infinity cove.

this studio can be linked with studio one via the double barn doors to create a shooting space of over 300m<sup>2</sup>.

download: venue floor plans

- 90m<sup>2</sup> studio space with 4m wide cove
- 4.15 x 3.1m brushed concrete wall
- open plan hair & makeup suite with private changing area
- dining & lounge area