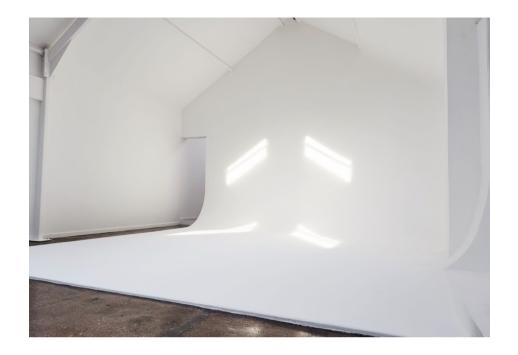

#### studio **ONC**

studio one is our largest space, featuring a full-height corner cove, a dedicated hair & makeup suite, and car park access via double doors.

this space benefits from the large roof skylights with electric blackout blinds that can be controlled individually to create the perfect lighting environment.

- 220m<sup>2</sup> drive-in studio
- 5.9m x 6.9m full-height infinity cove
- skylights with electric blackout blinds
- hair & makeup suite with backwash sink,
  w.c and shower
- access to the car park via 2.8m wide double doors.