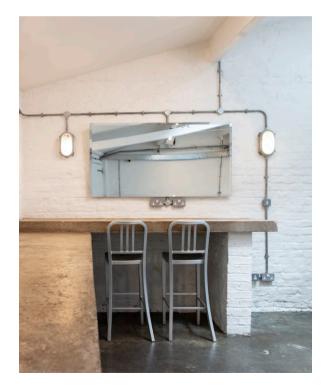

#### studio **two**

studio two features a brushed concrete wall, glass brick window, white brick walls and infinity cove.

this studio can be linked with studio one via the double barn doors to create a shooting space of over 300m<sup>2</sup>.

download: venue floor plans

- 90m<sup>2</sup> studio space with 4m wide cove
- 4.15 x 3.1m brushed concrete wall
- open plan hair & makeup suite with private changing area
- dining & lounge area