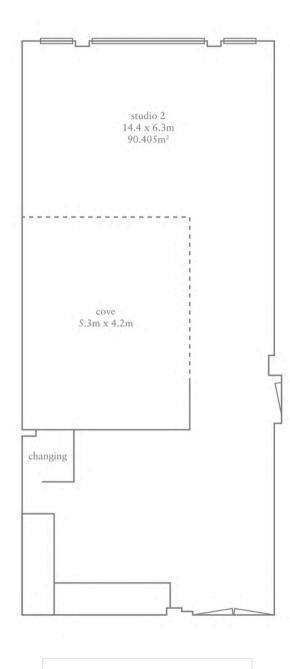

download: venue floor plans

#### studio **two**

studio two features a brushed concrete wall, glass brick window, white brick walls and infinity cove.

this studio can be linked with studio one via the double barn doors to create a shooting space of over 300m<sup>2</sup>.

download: venue floor plans

- 90m<sup>2</sup> studio space with 4m wide cove
- 4.15 x 3.1m brushed concrete wall
- open plan hair & makeup suite with private changing area
- dining & lounge area