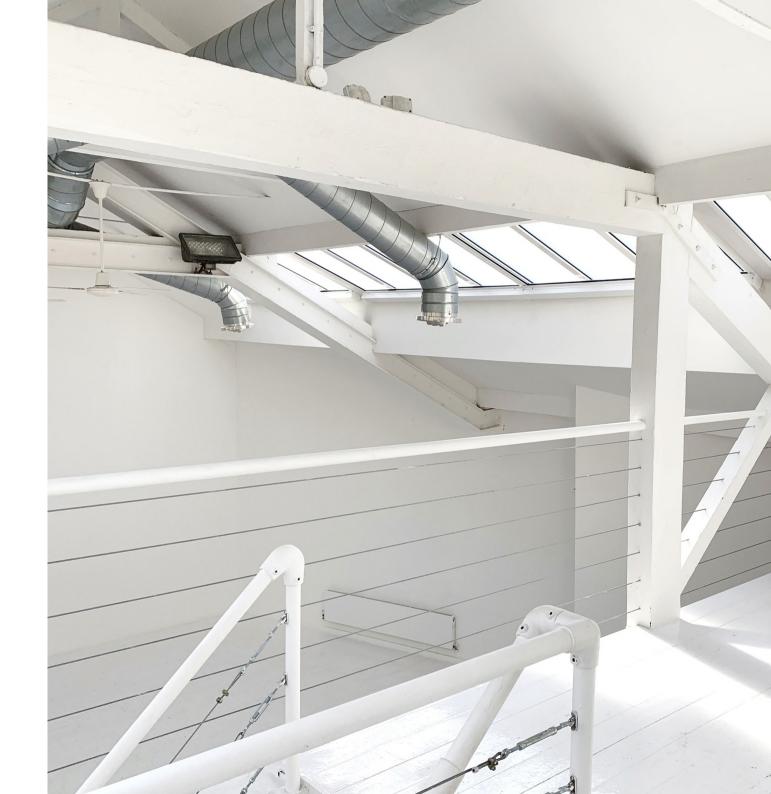

# loft

the loft is our daylight studio on the second floor of the building, featuring skylights with electric blackout blinds, white wood floor, and a hair & makeup suite with private w.c.

- 150m<sup>2</sup> daylight studio
- 50m<sup>2</sup> mezzanine lounge area.
- east & west facing skylights w/ electric blackout blinds
- hair & makeup suite
- private w.c.