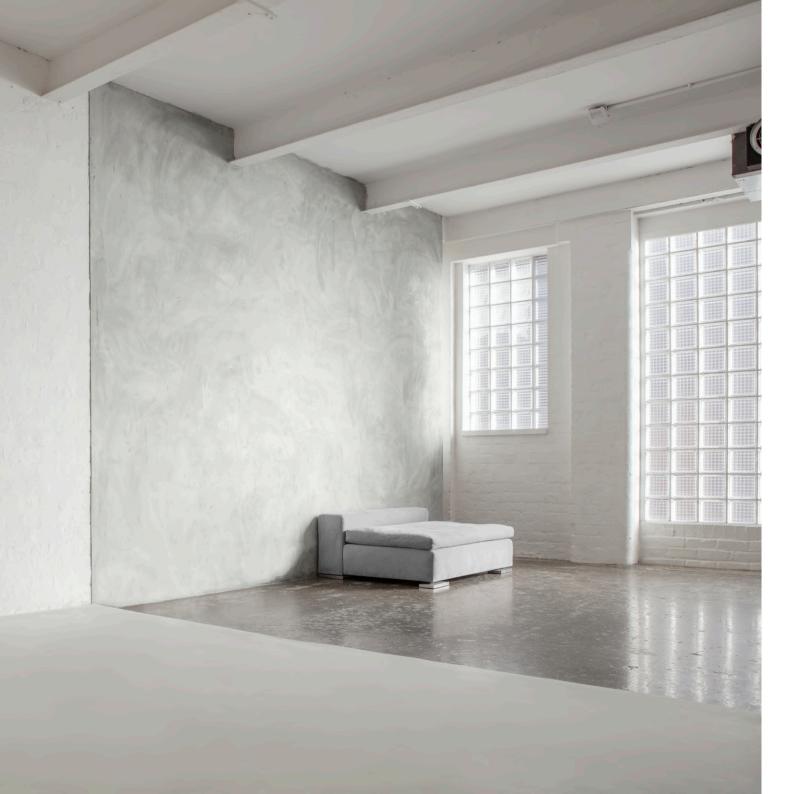

#### studio **two**

studio two features a brushed concrete wall, glass brick window, white brick walls and infinity cove.

this studio can be linked with studio one via the double barn doors to create a shooting space of over 300m<sup>2</sup>.

download: venue floor plans

- 90m<sup>2</sup> studio space with 4m wide cove
- 4.15 x 3.1m brushed concrete wall
- open plan hair & makeup suite with private changing area
- dining & lounge area