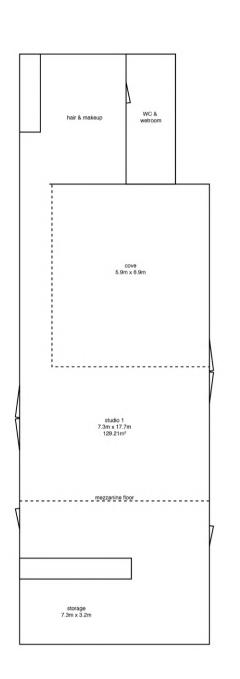

ht, with studio one & the loft also including private bathrooms, hair and makeup suites and dining areas.

all studios are also served with air-conditioning, 3-phase power, high-speed wifi and three spaces in our secure, gated car park.



#### studio **ONC**

studio one is our largest space, featuring a full-height corner cove, a dedicated hair & makeup suite, and car park access via double doors.

this space benefits from the large roof skylights with electric blackout blinds that can be controlled individually to create the perfect lighting environment.







- 220m<sup>2</sup> drive-in studio
- 5.9m x 6.9m full-height infinity cove
- skylights with electric blackout blinds
- hair & makeup suite with backwash sink,
  w.c and shower
- access to the car park via 2.8m wide double doors.



download: venue floor plans





#### studio **two**

studio two features a brushed concrete wall, glass brick window, white brick walls and infinity cove.

this studio can be linked with studio one via the double barn doors to create a shooting space of over 300m<sup>2</sup>.





download: venue floor plans





- 90m<sup>2</sup> studio space with 4m wide cove
- 4.15 x 3.1m brushed concrete wall
- open plan hair & makeup suite with private changing area
- dining & lounge area

# loft

the loft is our daylight studio on the second floor of the building, featuring skylights with electric blackout blinds, white wood floor, and a hair & makeup suite with private w.c.









- 150m<sup>2</sup> daylight studio
- 50m<sup>2</sup> mezzanine lounge area.
- east & west facing skylights w/ elect