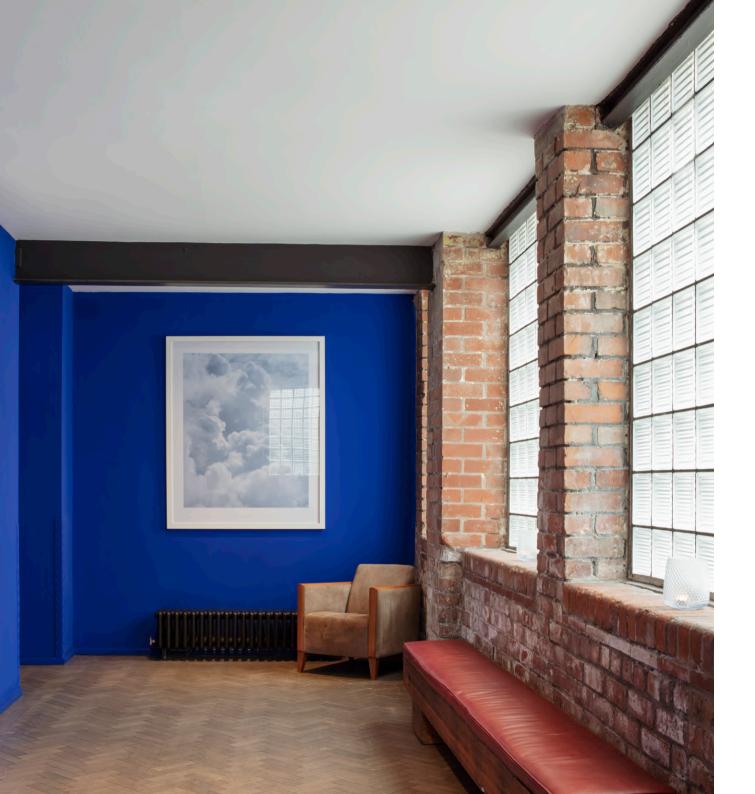

#### studio **two**

studio two features a brushed concrete wall, glass brick window, white brick walls and infinity cove.

this studio can be linked with studio one via the double barn doors to create a shooting space of over 300m<sup>2</sup>.