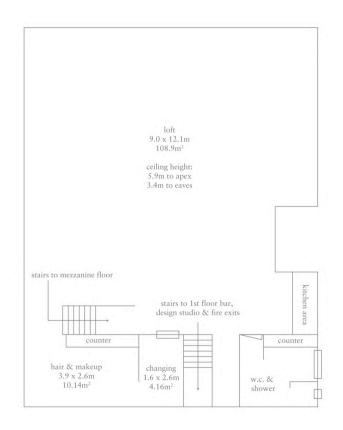

# loft

the loft is our daylight studio on the second floor of the building, featuring skylights with electric blackout blinds, white wood floor, and a hair & makeup suite with private w.c.

- 150m<sup>2</sup> daylight studio
- 50m<sup>2</sup> mezzanine lounge area.
- east & west facing skylights w/ electric blackout blinds
- hair & makeup suite
- private w.c.