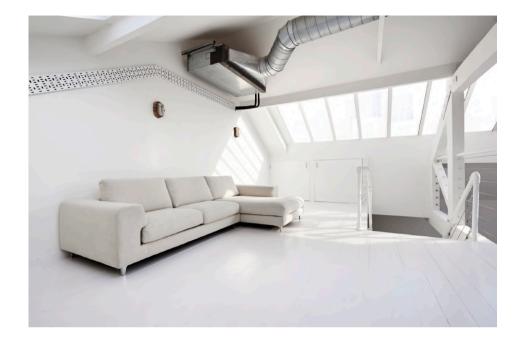

# loft

the loft is our daylight studio on the second floor of the building, featuring skylights with electric blackout blinds, white wood floor, and a hair & makeup suite with private w.c.

- 150m<sup>2</sup> daylight studio
- 50m<sup>2</sup> mezzanine lounge area.
- east & west facing skylights w/ electric blackout blinds
- hair & makeup suite
- private w.c.