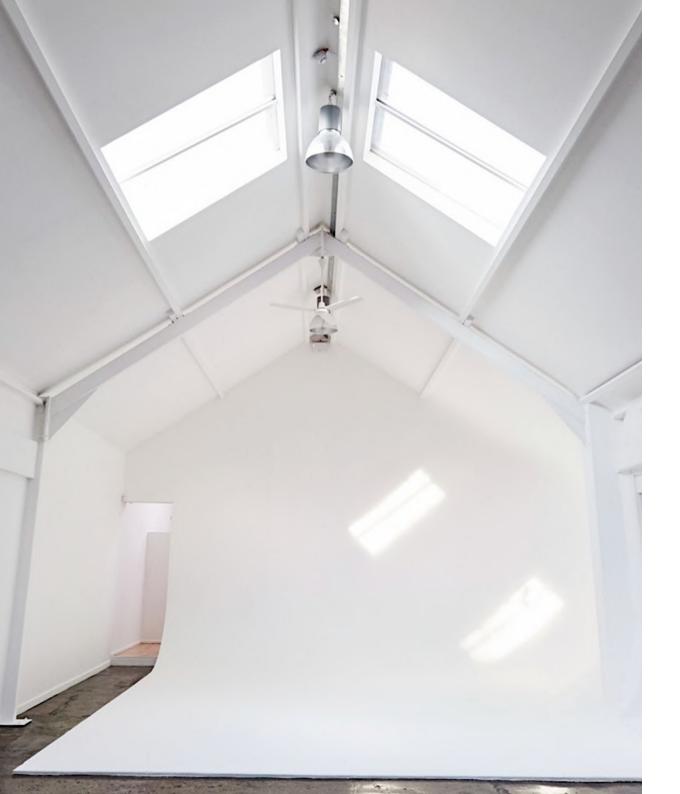

#### studio **ONC**

studio one is our largest space, featuring a full-height corner cove, a dedicated hair & makeup suite, and car park access via double doors.

this space benefits from the large roof skylights with electric blackout blinds that can be controlled individually to create the perfect lighting environment.

- 220m<sup>2</sup> drive-in studio
- 5.9m x 6.9m full-height infinity cove
- skylights with electric blackout blinds
- hair & makeup suite with backwash sink,
  w.c and shower
- access to the car park via 2.8m wide double doors.