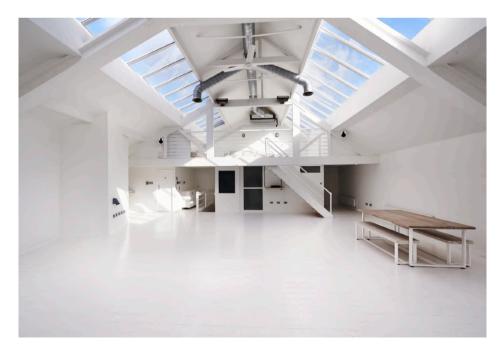

# loft

the loft is our daylight studio on the second floor of the building, featuring skylights with electric blackout blinds, white wood floor, and a hair & makeup suite with private w.c.

- 150m<sup>2</sup> daylight studio
- 50m<sup>2</sup> mezzanine lounge area.
- east & west facing skylights w/ electric blackout blinds
- hair & makeup suite
- private w.c.