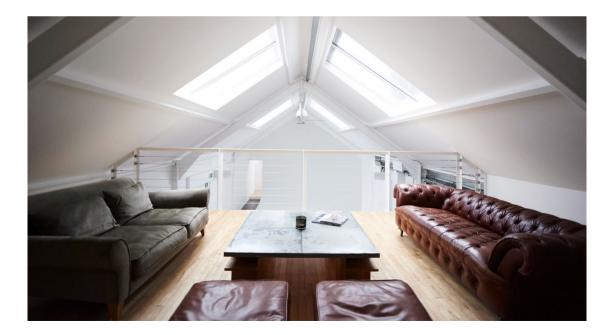

# loft

the loft is our daylight studio on the second floor of the building, featuring skylights with electric blackout blinds, white wood floor, and a hair & makeup suite with private w.c.

- 150m<sup>2</sup> daylight studio
- 50m<sup>2</sup> mezzanine lounge area.
- east & west facing skylights w/ electric blackout blinds
- hair & makeup suite
- private w.c.