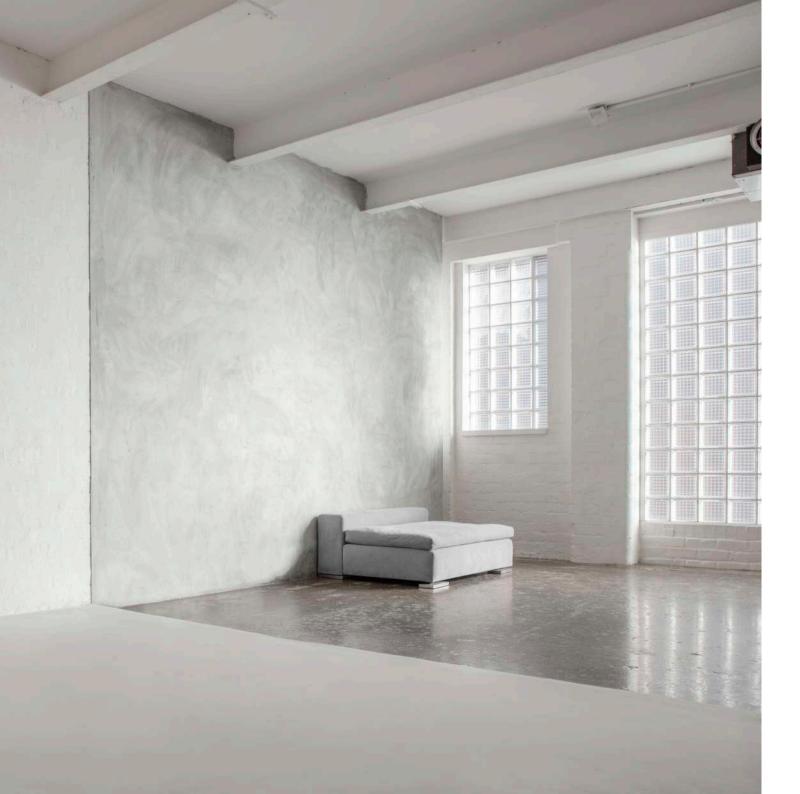

#### studio **two**

studio two features a brushed concrete wall, glass brick window, white brick walls and infinity cove.

this studio can be linked with studio one via the double barn doors to create a shooting space of over 300m<sup>2</sup>.

download: venue floor plans

- 90m<sup>2</sup> studio space with 4m wide cove
- 4.15 x 3.1m brushed concrete wall
- open plan hair & makeup suite with private changing area
- dining & lounge area