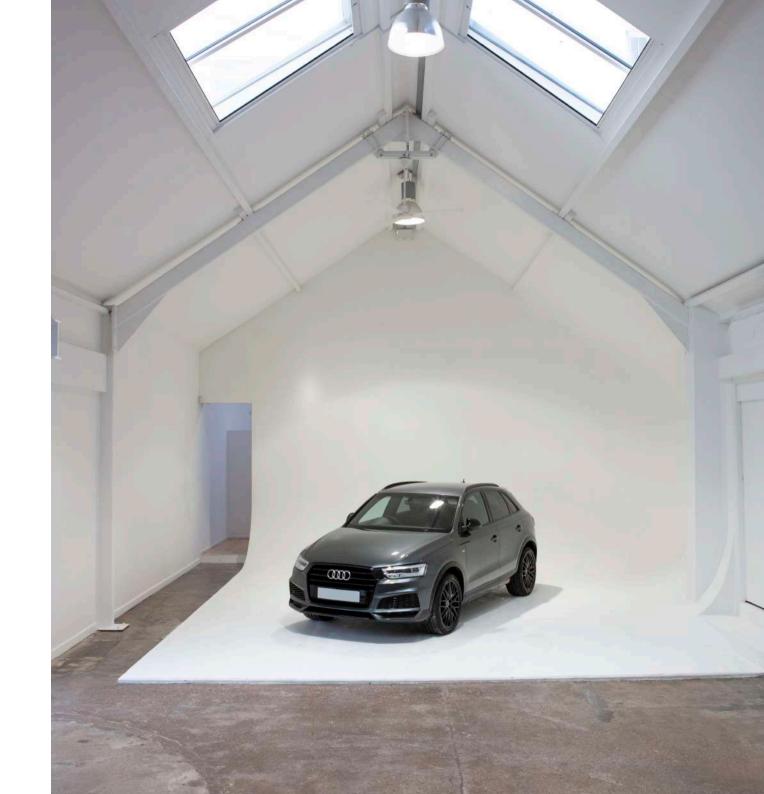

#### studio **ONC**

studio one is our largest space, featuring a full-height corner cove, a dedicated hair & makeup suite, and car park access via double doors.

this space benefits from the large roof skylights with electric blackout blinds that can be controlled individually to create the perfect lighting environment.

- 220m<sup>2</sup> drive-in studio
- 5.9m x 6.9m full-height infinity cove
- skylights with electric blackout blinds
- hair & makeup suite with backwash sink,
  w.c and shower
- access to the car park via 2.8m wide double doors.