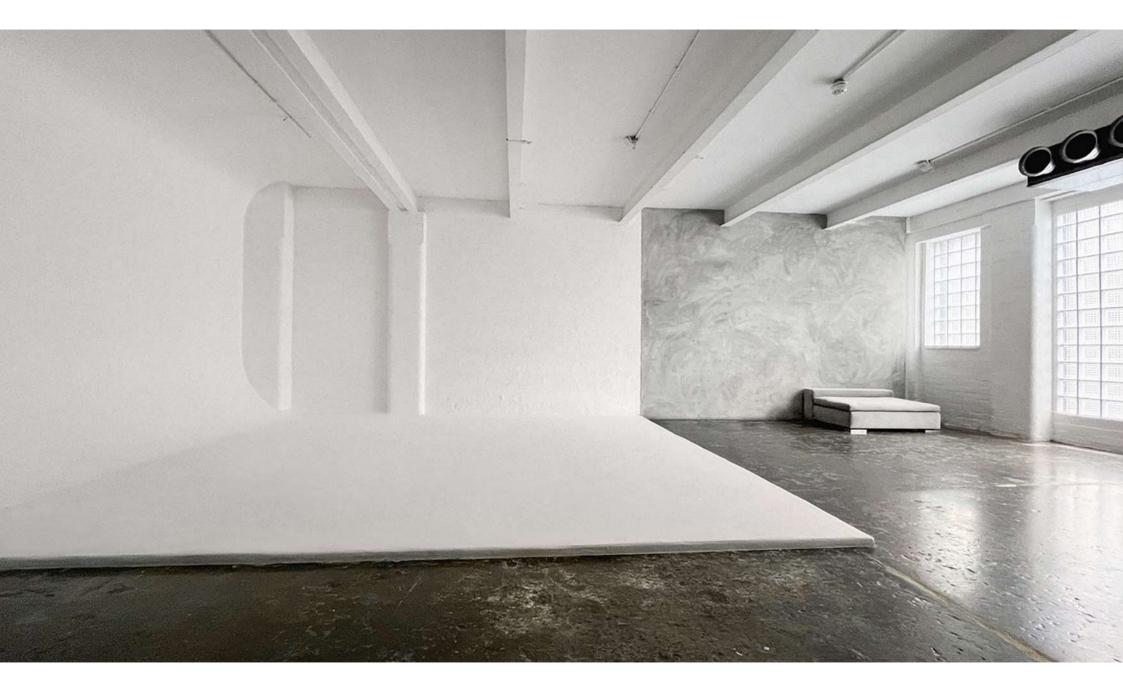

#### studio **two**

studio two features a brushed concrete wall, glass brick window, white brick walls and infinity cove.

this studio can be linked with studio one via the double barn doors to create a shooting space of over 300m<sup>2</sup>.

download: venue floor plans

- 90m<sup>2</sup> studio space with 4m wide cove
- 4.15 x 3.1m brushed concrete wall
- open plan hair & makeup suite with private changing area
- dining & lounge area