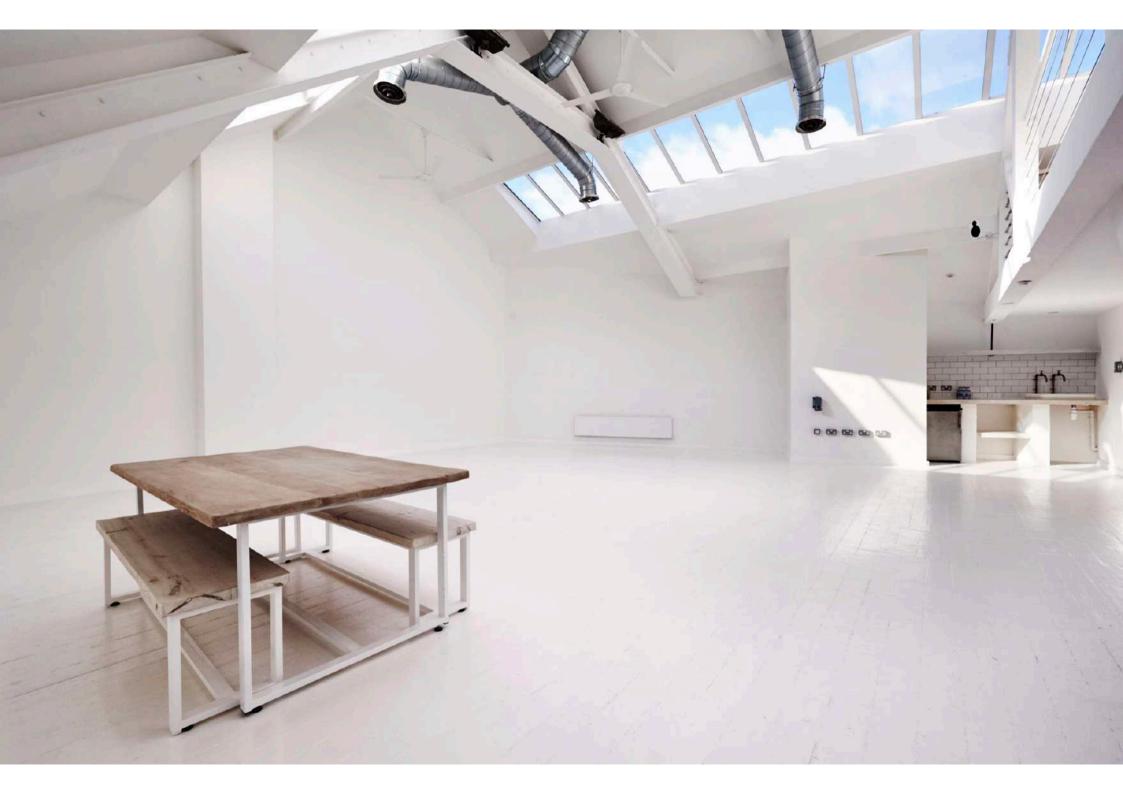

# loft

the loft is our daylight studio on the second floor of the building, featuring skylights with electric blackout blinds, white wood floor, and a hair & makeup suite with private w.c.

- 150m<sup>2</sup> daylight studio
- 50m<sup>2</sup> mezzanine lounge area.
- east & west facing skylights w/ electric blackout blinds
- hair & makeup suite
- private w.c.