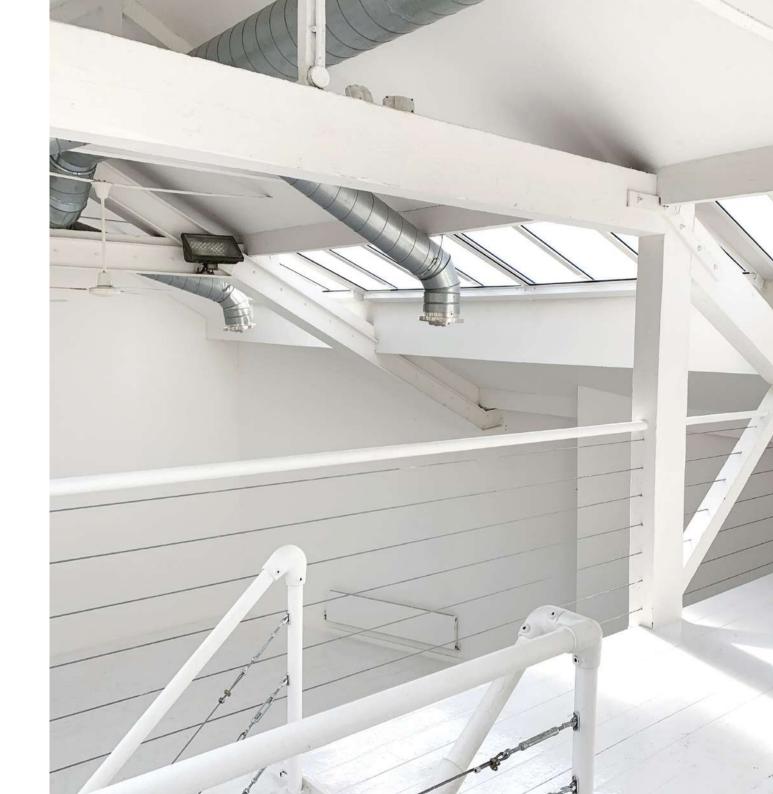

# loft

the loft is our daylight studio on the second floor of the building, featuring skylights with electric blackout blinds, white wood floor, and a hair & makeup suite with private w.c.

- 150m<sup>2</sup> daylight studio
- 50m<sup>2</sup> mezzanine lounge area.
- east & west facing skylights w/ electric blackout blinds
- hair & makeup suite
- private w.c.