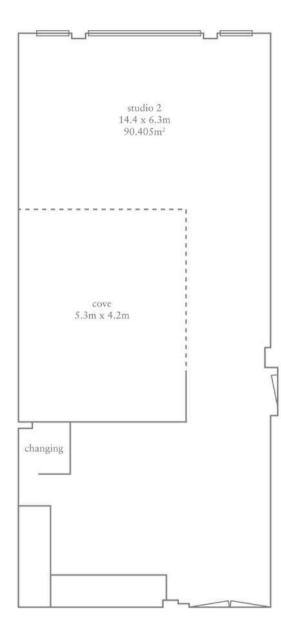

download: venue floor plans

download: venue floor plans

- 90m<sup>2</sup> studio space with 4m wide cove
- 4.15 x 3.1m brushed concrete wall
- open plan hair & makeup suite with private changing area
- dining & lounge area