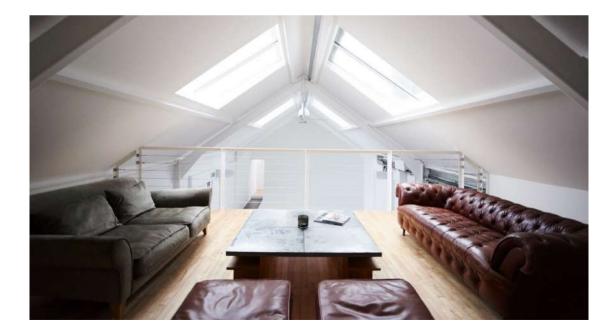

# loft

the loft is our daylight studio on the second floor of the building, featuring skylights with electric blackout blinds, white wood floor, and a hair & makeup suite with private w.c.

- 150m<sup>2</sup> daylight studio
- 50m<sup>2</sup> mezzanine lounge area.
- east & west facing skylights w/ electric blackout blinds
- hair & makeup suite
- private w.c.