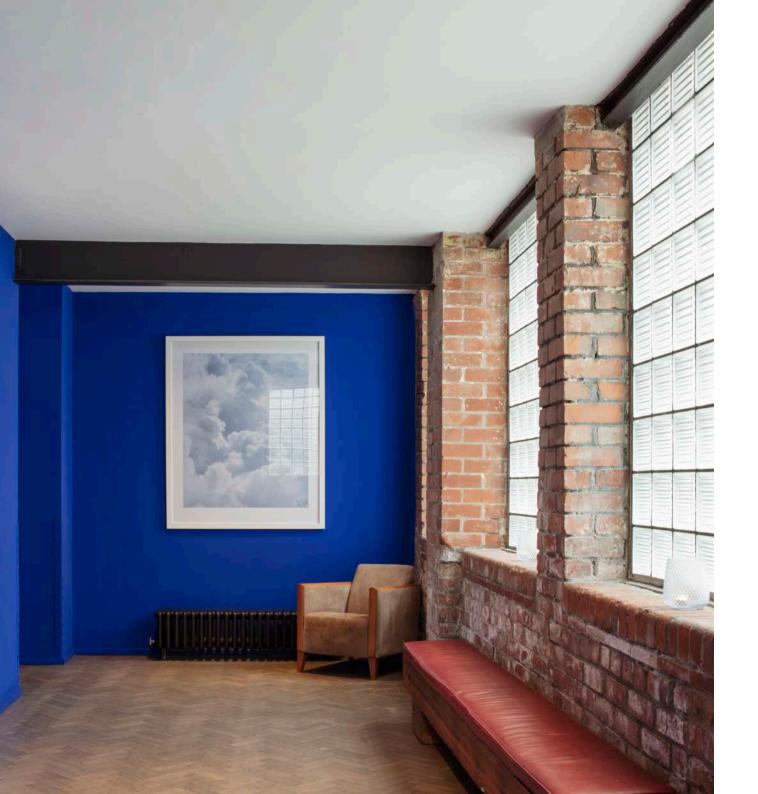

#### studio **two**

studio two features a brushed concrete wall, glass brick window, white brick walls and infinity cove.

this studio can be linked with studio one via the double barn doors to create a shooting space of over 300m<sup>2</sup>.