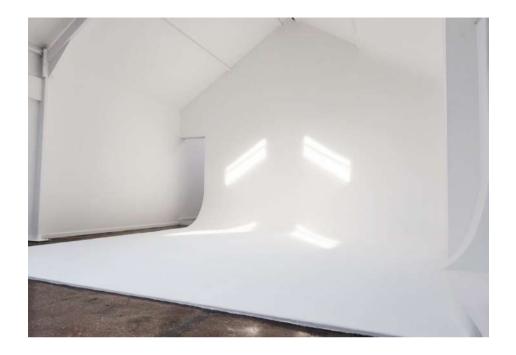

#### studio **ONC**

studio one is our largest space, featuring a full-height corner cove, a dedicated hair & makeup suite, and car park access via double doors.

this space benefits from the large roof skylights with electric blackout blinds that can be controlled individually to create the perfect lighting environment.

- 220m<sup>2</sup> drive-in studio
- 5.9m x 6.9m full-height infinity cove
- skylights with electric blackout blinds
- hair & makeup suite with backwash sink,
  w.c and shower
- access to the car park via 2.8m wide double doors.