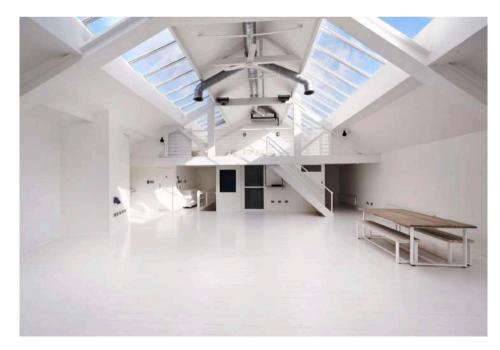

# loft

the loft is our daylight studio on the second floor of the building, featuring skylights with electric blackout blinds, white wood floor, and a hair & makeup suite with private w.c.

- 150m<sup>2</sup> daylight studio
- 50m<sup>2</sup> mezzanine lounge area.
- east & west facing skylights w/ electric blackout blinds
- hair & makeup suite
- private w.c.