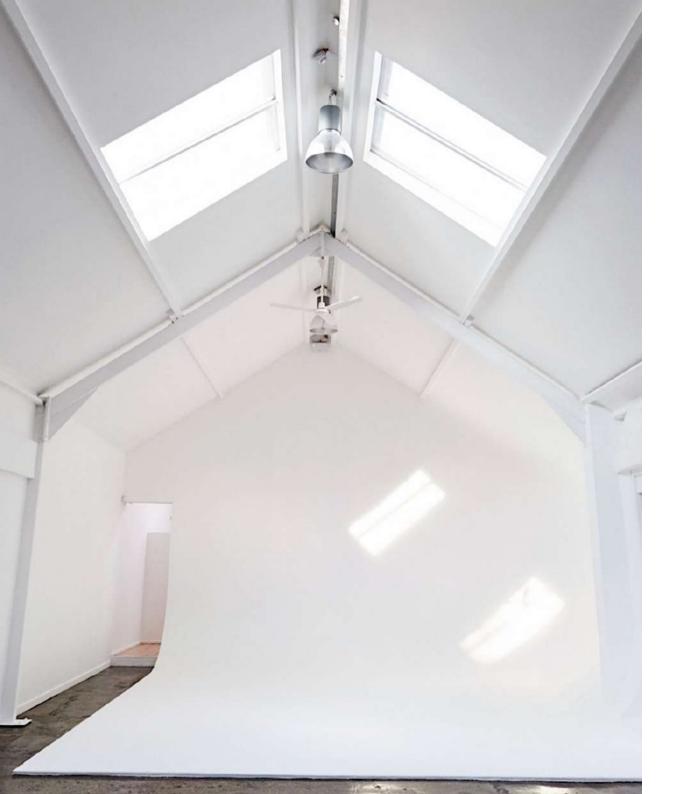

#### studio **ONC**

studio one is our largest space, featuring a full-height corner cove, a dedicated hair & makeup suite, and car park access via double doors.

this space benefits from the large roof skylights with electric blackout blinds that can be controlled individually to create the perfect lighting environment.

- 220m<sup>2</sup> drive-in studio
- 5.9m x 6.9m full-height infinity cove
- skylights with electric blackout blinds
- hair & makeup suite with backwash sink,
  w.c and shower
- access to the car park via 2.8m wide double doors.