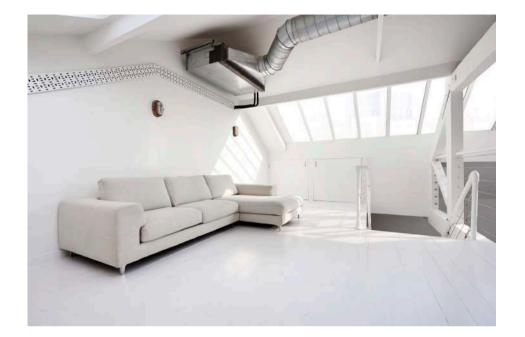

# loft

the loft is our daylight studio on the second floor of the building, featuring skylights with electric blackout blinds, white wood floor, and a hair & makeup suite with private w.c.

- 150m<sup>2</sup> daylight studio
- 50m<sup>2</sup> mezzanine lounge area.
- east & west facing skylights w/ electric blackout blinds
- hair & makeup suite
- private w.c.