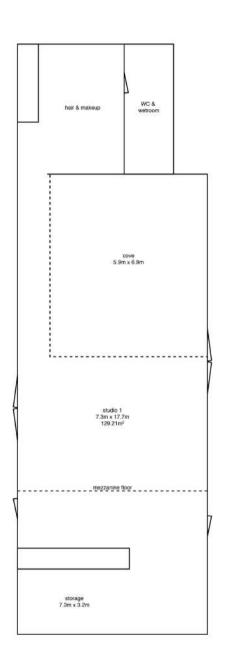

#### studio **ONC**

studio one is our largest space, featuring a full-height corner cove, a dedicated hair & makeup suite, and car park access via double doors.

this space benefits from the large roof skylights with electric blackout blinds that can be controlled individually to create the perfect lighting environment.

- 220m<sup>2</sup> drive-in studio
- 5.9m x 6.9m full-height infinity cove
- skylights with electric blackout blinds
- hair & makeup suite with backwash sink,
  w.c and shower
- access to the car park via 2.8m wide double doors.