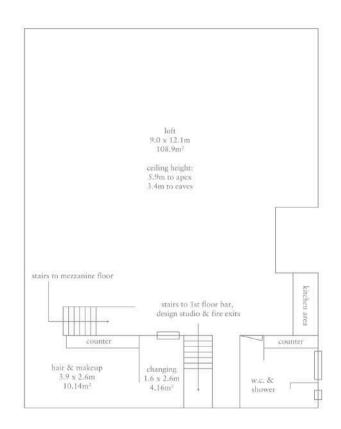

# loft

the loft is our daylight studio on the second floor of the building, featuring skylights with electric blackout blinds, white wood floor, and a hair & makeup suite with private w.c.

- 150m<sup>2</sup> daylight studio
- 50m<sup>2</sup> mezzanine lounge area.
- east & west facing skylights w/ electric blackout blinds
- hair & makeup suite
- private w.c.