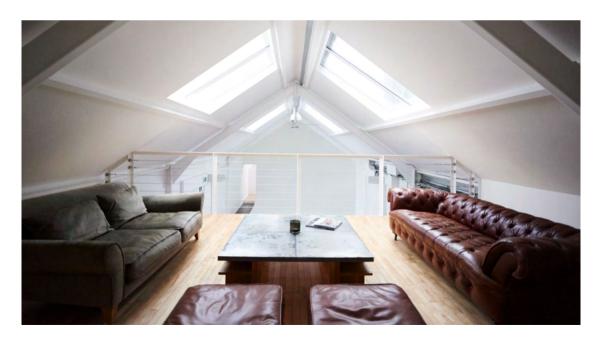

## loft

The Loft is our daylight studio on the second floor of the building, featuring skylights with electric blackout blinds, white wood floor, and a hair & makeup suite with private w.c.

- 150m² daylight studio
- $50m^2$  mezzanine lounge area.
- east & west facing skylights
- hair & makeup suite
- private w.c.

#### download:

<u>loft floor plan</u>

venue floor plan