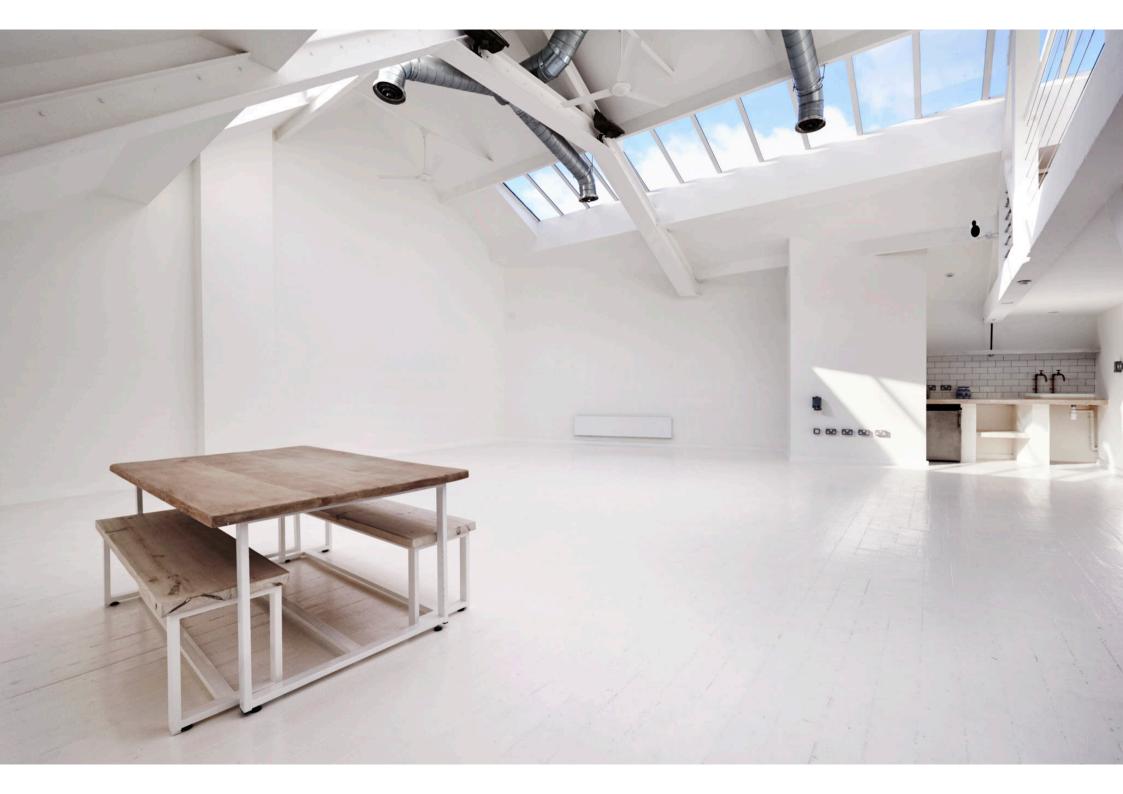

## loft

The Loft is our daylight studio on the second floor of the building, featuring skylights with electric blackout blinds, white wood floor, and a hair & makeup suite with private w.c.

- 150m² daylight studio
- $50m^2$  mezzanine lounge area.
- east & west facing skylights
- hair & makeup suite
- private w.c.