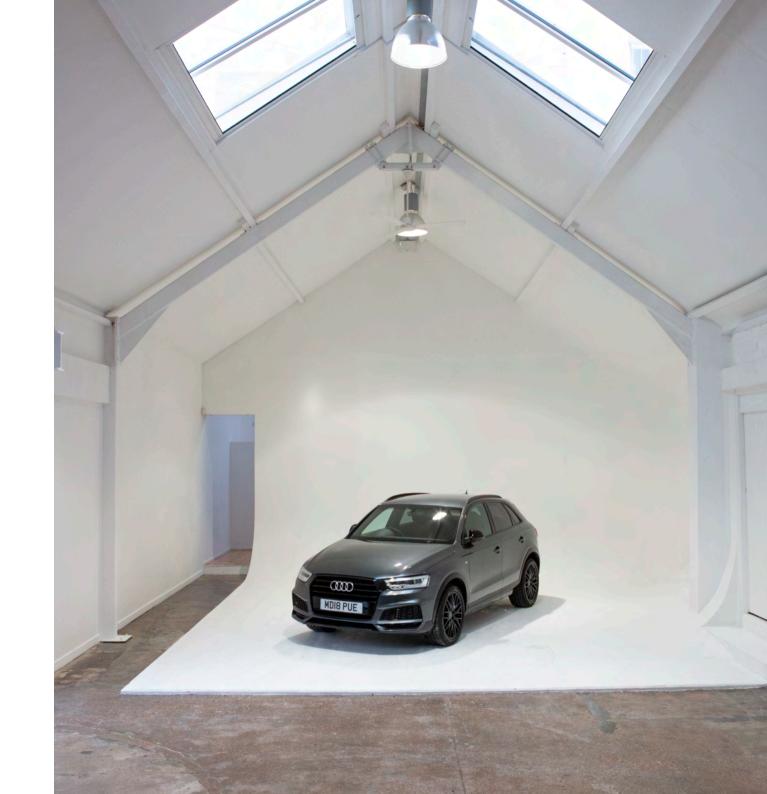

## studio One

studio one is our largest space, featuring a full-height corner cove, a dedicated hair & makeup suite, and car park access via double doors.

this space benefits from the large roof skylights with electric blackout blinds that can be controlled individually to create the perfect lighting environment.

- 220m² drive-in studio
- 5.9m x 6.9m full-height infinity cove
- skylights with electric blackout blinds
- hair & makeup suite with backwash sink, w.c and shower
- access to the car park via 2.8m wide double doors.