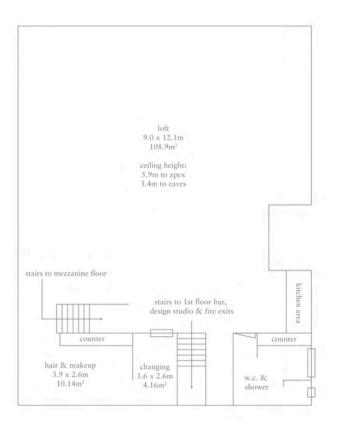

oad:

studio one floor plan

ground floor plan





# two o

studio two features a brushed concrete wall, glass brick window and infinity cove.

this studio can be linked with Studio One via the double barn doors to create a shooting space of over 300m<sup>2</sup>.







studio two floor plan

ground floor plan



- 90m² studio space & 4m wide cove
- 4.15 x 3.1m brushed concrete wall
- open plan hair & makeup suite with private changing area
- dining & lounge area



## loft

The Loft is our daylight studio on the second floor of the building, featuring skylights with electric blackout blinds, white wood floor, and a hair & makeup suite with private w.c.









- 150m² daylight studio
- $50m^2$  mezzanine lounge area.
- east & west facing skylights
- hair & makeup suite
- private w.c.



#### download:

<u>loft floor plan</u>

venue floor plan



## bar

our first floor bar is the true heart of the building, where the creative community meet to eat, drink & recharge.

available to hire for photography, filming, events and weddings, the luxuriously appointed lounging and dining areas also makes for a perfect setting for any production.







### production

our dedication to providing quality spaces and services means that we have cemented our reputation as one of the UK's finest boutique photography studios.

our friendly team of producers, assistants and suppliers can assist with any and all aspects of your production, including equipment, set builds, catering, crew / assistants etc.

please contact us for our bespoke production services and pricing.