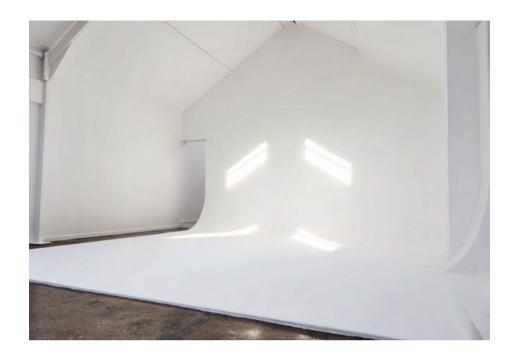

## studio One

studio one is our largest space, featuring a full-height corner cove, a dedicated hair & makeup suite, and car park access via double doors.

this space benefits from the large roof skylights with electric blackout blinds that can be controlled individually to create the perfect lighting environment.

- 220m² drive-in studio
- 5.9m x 6.9m full-height infinity cove
- skylights with electric blackout blinds
- hair & makeup suite with backwash sink, w.c and shower
- access to the car park via 2.8m wide double doors.