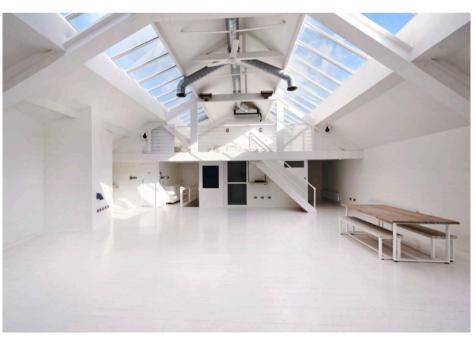

## loft

The Loft is our daylight studio on the second floor of the building, featuring skylights with electric blackout blinds, white wood floor, and a hair & makeup suite with private w.c.

- 150m² daylight studio
- $50m^2$  mezzanine lounge area.
- east & west facing skylights
- hair & makeup suite
- private w.c.