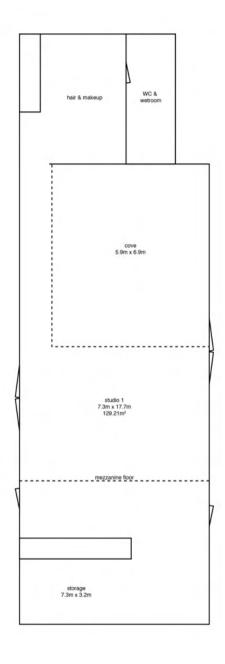

## studio One

studio one is our largest space, featuring a full-height corner cove, a dedicated hair & makeup suite, and car park access via double doors.

this space benefits from the large roof skylights with electric blackout blinds that can be controlled individually to create the perfect lighting environment.

- 220m² drive-in studio
- 5.9m x 6.9m full-height infinity cove
- skylights with electric blackout blinds
- hair & makeup suite with backwash sink, w.c and shower
- access to the car park via 2.8m wide double doors.

#### download:

studio one floor plan

ground floor plan