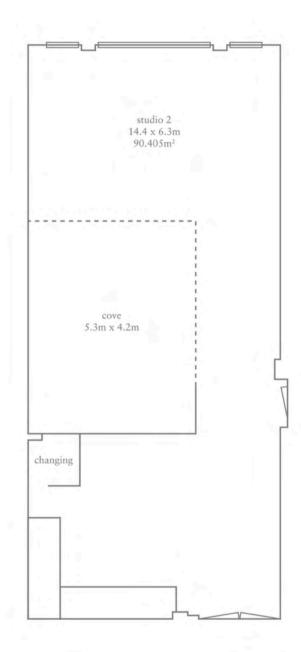

studio two floor plan

ground floor plan

- 90m² studio space & 4m wide cove
- 4.15 x 3.1m brushed concrete wall
- open plan hair & makeup suite with private changing area
- dining & lounge area