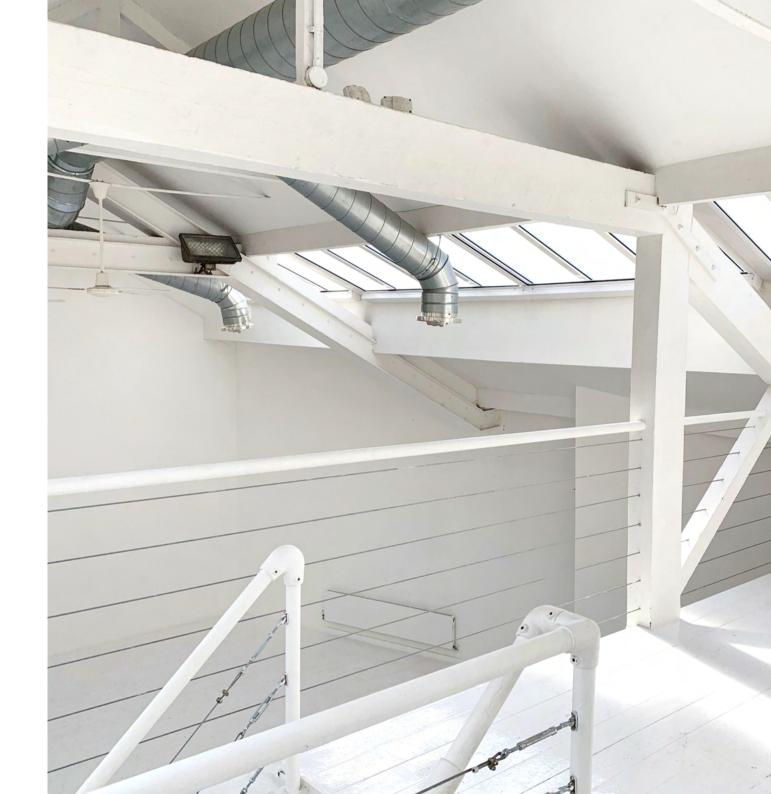

## loft

The Loft is our daylight studio on the second floor of the building, featuring skylights with electric blackout blinds, white wood floor, and a hair & makeup suite with private w.c.

- 150m² daylight studio
- $50m^2$  mezzanine lounge area.
- east & west facing skylights
- hair & makeup suite
- private w.c.