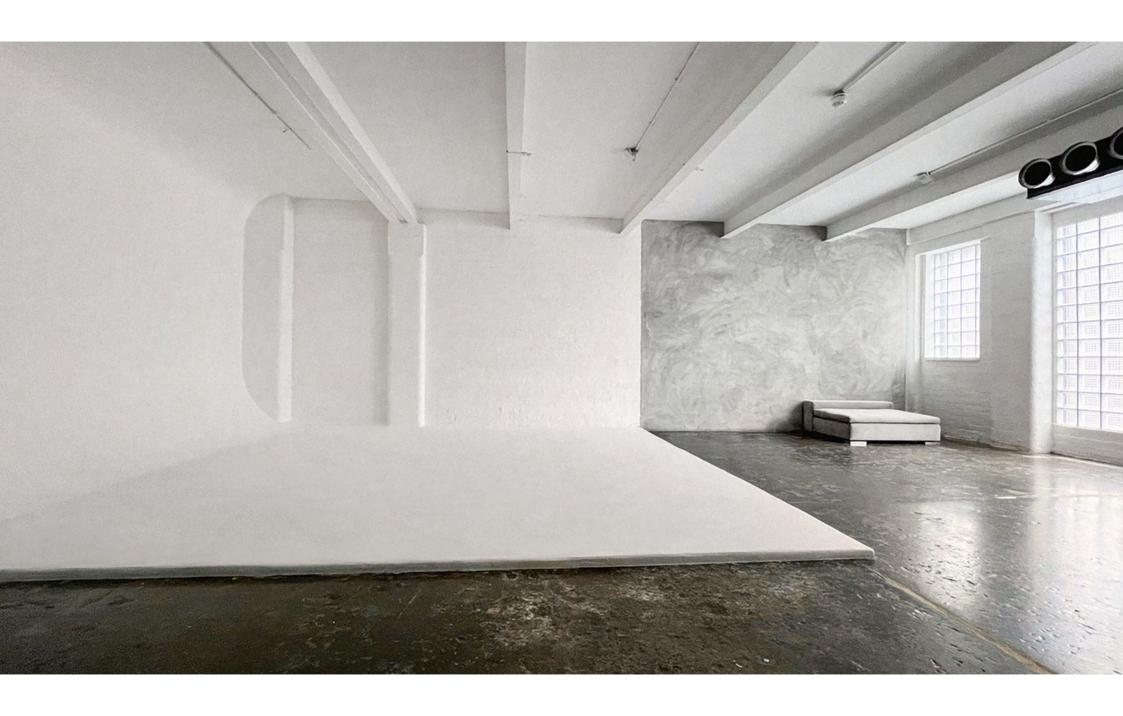

# two o

studio two features a brushed concrete wall, glass brick window and infinity cove.

this studio can be linked with Studio One via the double barn doors to create a shooting space of over 300m<sup>2</sup>.

studio two floor plan

ground floor plan

- 90m² studio space & 4m wide cove
- 4.15 x 3.1m brushed concrete wall
- open plan hair & makeup suite with private changing area
- dining & lounge area