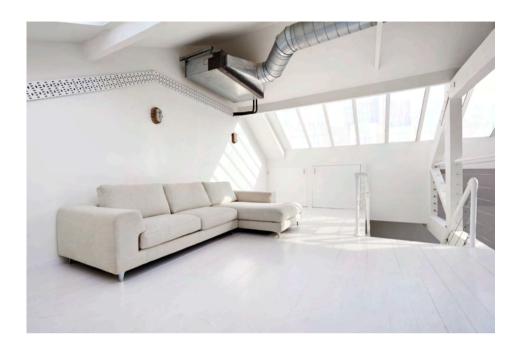

## loft

The Loft is our daylight studio on the second floor of the building, featuring skylights with electric blackout blinds, white wood floor, and a hair & makeup suite with private w.c.

- 150m² daylight studio
- $50m^2$  mezzanine lounge area.
- east & west facing skylights
- hair & makeup suite
- private w.c.