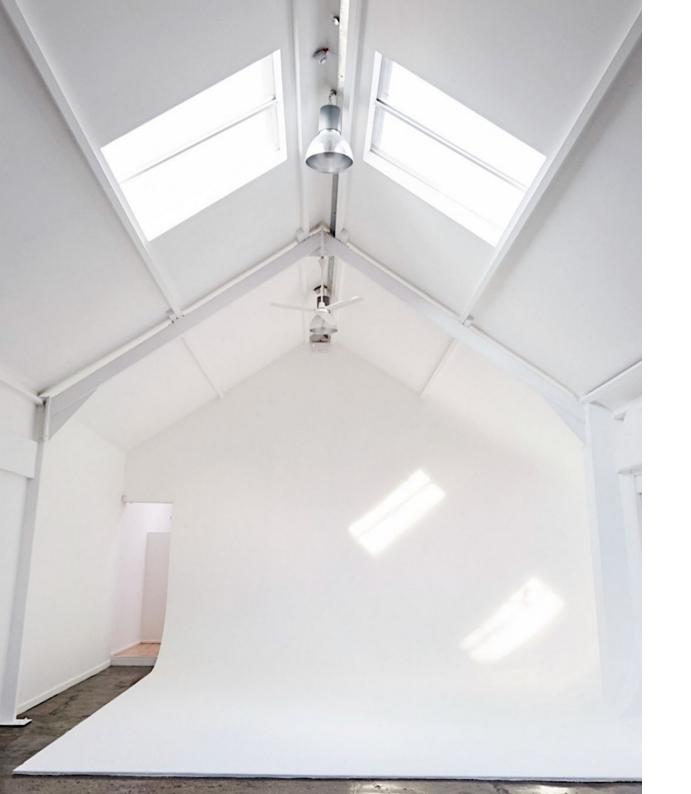

## studio One

studio one is our largest space, featuring a full-height corner cove, a dedicated hair & makeup suite, and car park access via double doors.

this space benefits from the large roof skylights with electric blackout blinds that can be controlled individually to create the perfect lighting environment.

- 220m² drive-in studio
- 5.9m x 6.9m full-height infinity cove
- skylights with electric blackout blinds
- hair & makeup suite with backwash sink, w.c and shower
- access to the car park via 2.8m wide double doors.