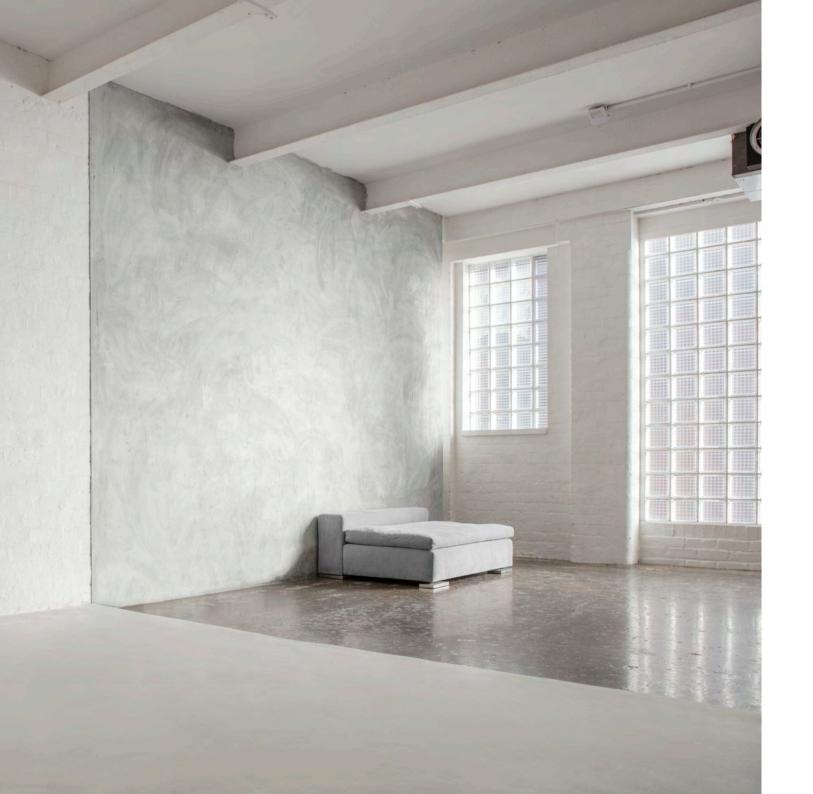

# two o

studio two features a brushed concrete wall, glass brick window and infinity cove.

this studio can be linked with Studio One via the double barn doors to create a shooting space of over 300m<sup>2</sup>.

studio two floor plan

ground floor plan

- 90m² studio space & 4m wide cove
- 4.15 x 3.1m brushed concrete wall
- open plan hair & makeup suite with private changing area
- dining & lounge area