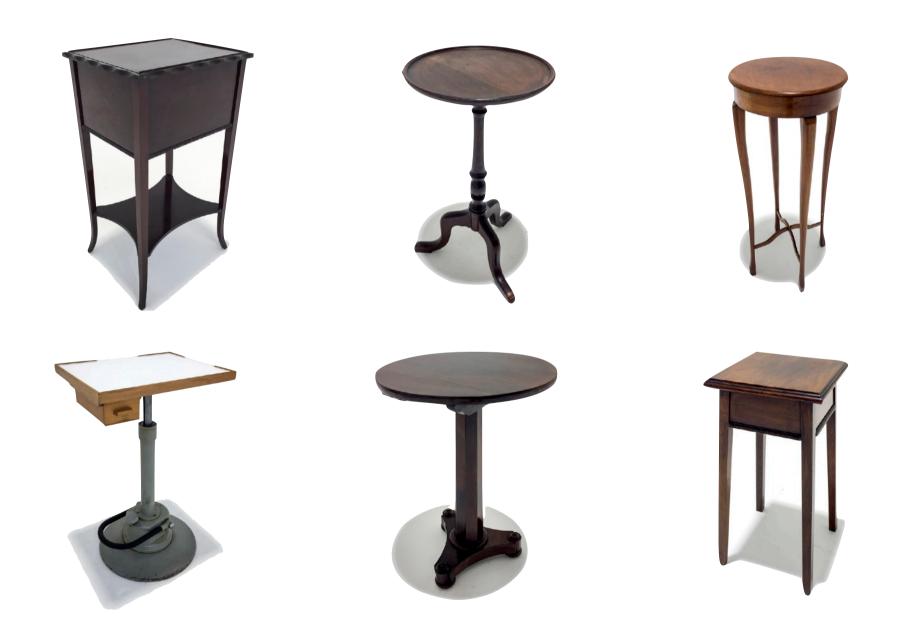

#### furniture & decor

| stools            | 8  |
|-------------------|----|
| chairs & ottomans | 9  |
| armchairs         | 10 |
| sofas             | 11 |
| tables            | 12 |
| lamps             | 14 |
| rugs              | 15 |
| gym horses        | 16 |
| decorations       | 17 |

## custom set design

fivefour can produce & source custom backdrops and set design, including full cove paints and flats.

please contact us to discuss your brief.

stools £20

chairs £25 ottomans £30

tables £50