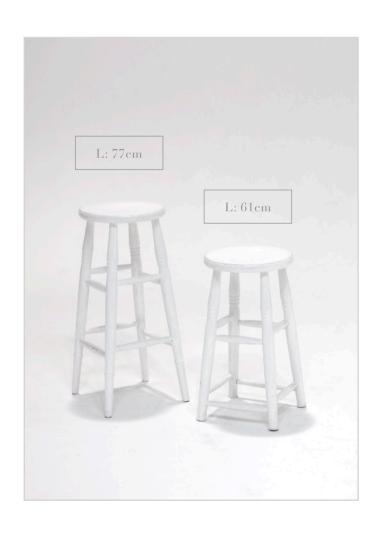

## custom set design

fivefour can produce & source custom backdrops and set design, including full cove paints and flats.

please contact us to discuss your brief.

stools £20

chairs £25 ottomans £30

tables £50