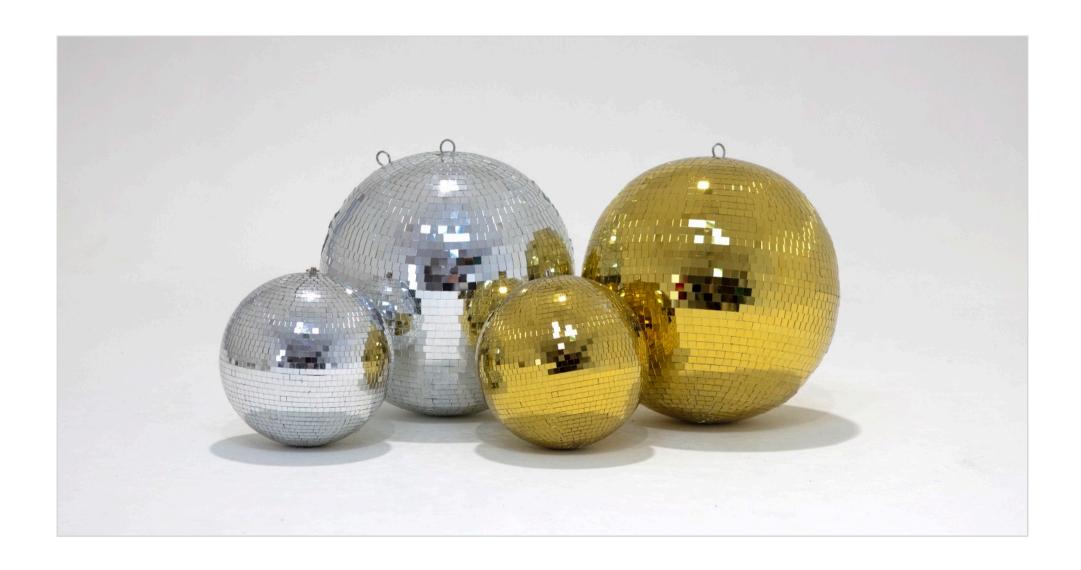

r shoot.



### backdrop supports





#### small

2x lightweight tripod stands & adjustable support pole

W: up to 390cm

H: up to 360cm

#### large

2x double wind-up stands & metal support pole

W: 10ft or 17ft pole

H: 182cm to 281cm

### model boxes

boxes: £30 each / steps: £100 / apple boxes: £10 each

our set of white model boxes and steps can be painted to match any colour / backdrop for an additional cost.







## custom set design

fivefour can produce & source custom backdrops and set design, including full cove paints and flats.

please contact us to discuss your brief.







stools £20









chairs £25 ottomans £30









tables £50









**rugs** S: £40 / L: £120



## gym horses

S: £30 / L: £60

**LARGE:** 110 x 165 cm





#### SMALL:

52 x 68 cm

disco balls



# fivefourstudios

54 Oldfield Road, Manchester. M5 4LZ 0161 737 7341 / info@fivefourstudios.com