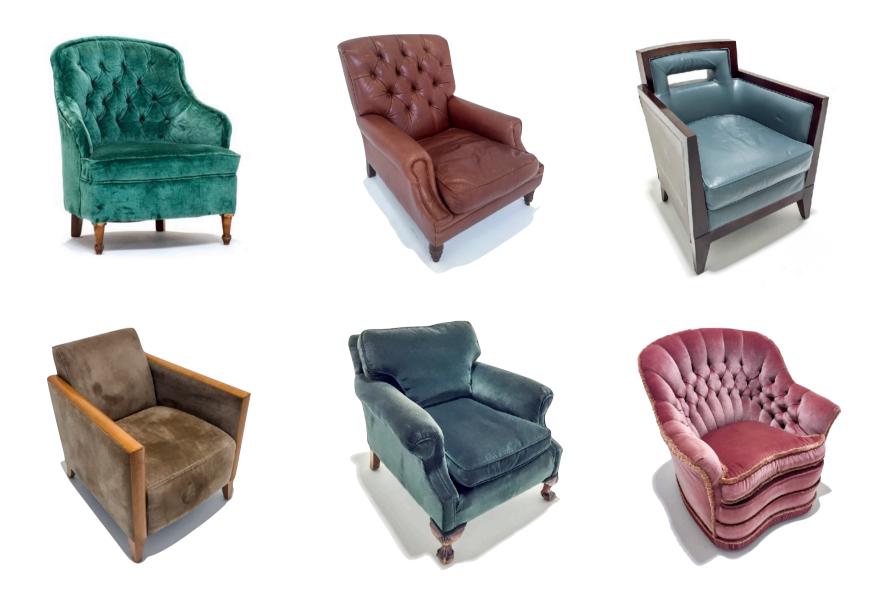

#### furniture & decor

| stools            | 8  |
|-------------------|----|
| chairs & ottomans | 9  |
| armchairs         | 10 |
| sofas             | 11 |
| tables            | 12 |
| lamps             | 14 |
| rugs              | 15 |
| gym horses        | 16 |
| decorations       | 17 |

## custom set design

fivefour can produce & source custom backdrops and set design, including full cove paints and flats.

please contact us to discuss your brief.

stools £20

chairs £25 ottomans £30

tables £50