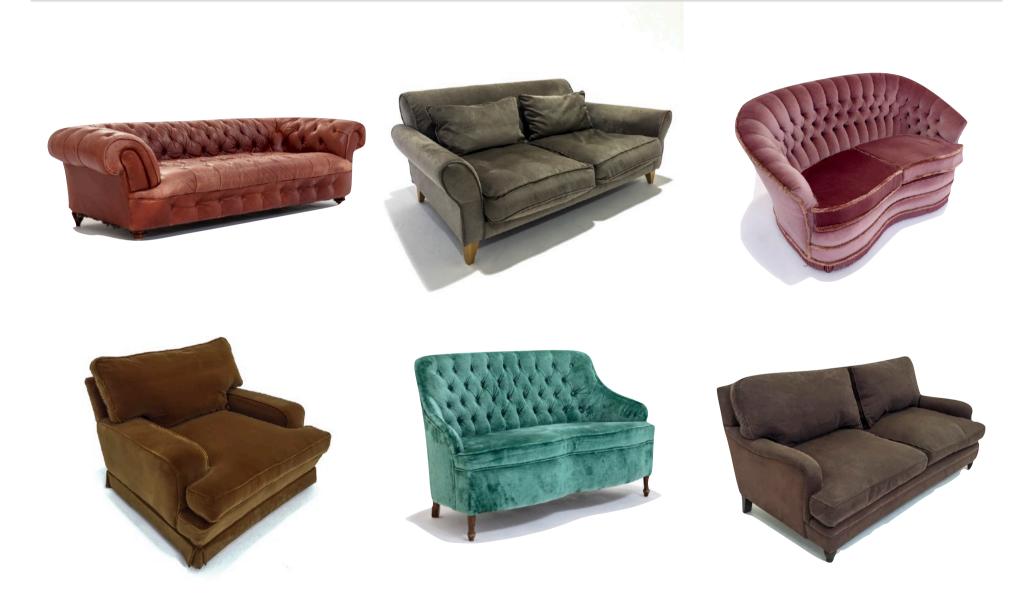

#### furniture & decor

| stools            | 8  |
|-------------------|----|
| chairs & ottomans | 9  |
| armchairs         | 10 |
| sofas             | 11 |
| tables            | 12 |
| lamps             | 14 |
| rugs              | 15 |
| gym horses        | 16 |
| decorations       | 17 |

## custom set design

fivefour can produce & source custom backdrops and set design, including full cove paints and flats.

please contact us to discuss your brief.

stools £20

chairs £25 ottomans £30

tables £50