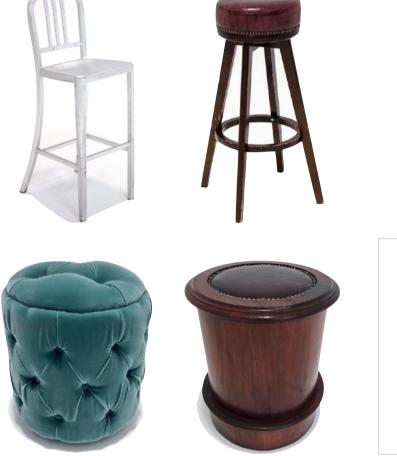

## custom set design

fivefour can produce & source custom backdrops and set design, including full cove paints and flats.

please contact us to discuss your brief.

stools £20

chairs £25 ottomans £30

tables £50