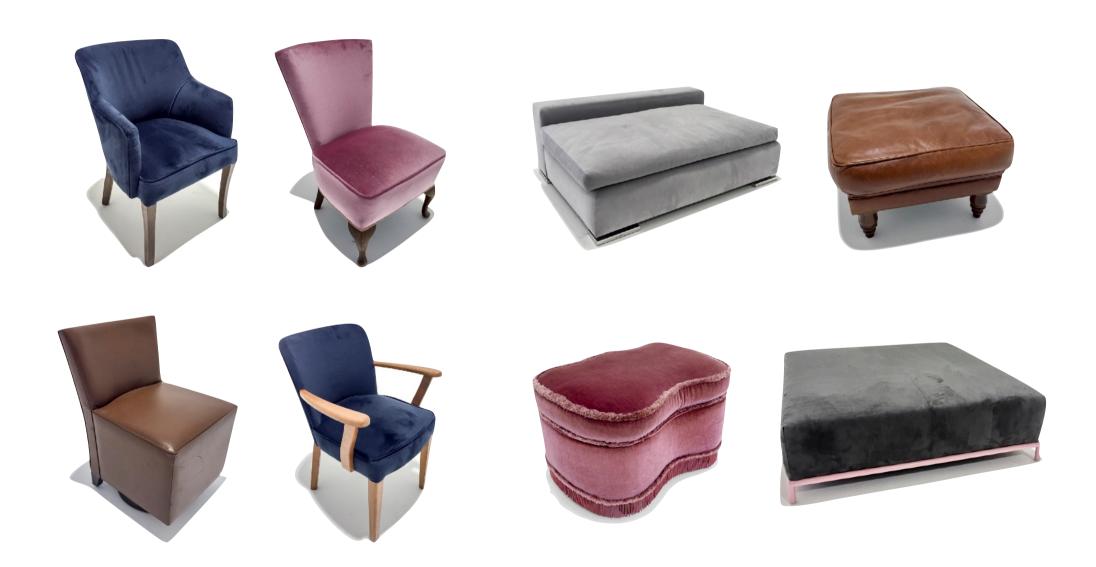

#### furniture & decor

| stools            | 8  |
|-------------------|----|
| chairs & ottomans | 9  |
| armchairs         | 10 |
| sofas             | 11 |
| tables            | 12 |
| lamps             | 14 |
| rugs              | 15 |
| gym horses        | 16 |
| decorations       | 17 |

## custom set design

fivefour can produce & source custom backdrops and set design, including full cove paints and flats.

please contact us to discuss your brief.

stools £20

chairs £25 ottomans £30

tables £50