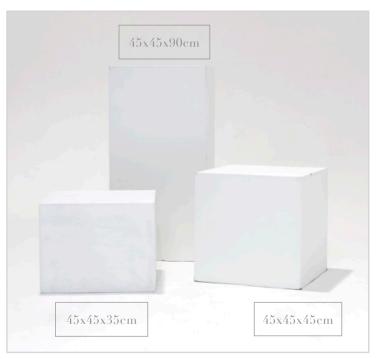

### model boxes

boxes: £30 each / steps: £100 / apple boxes: £10 each

our set of white model boxes and steps can be painted to match any colour / backdrop for an additional cost.