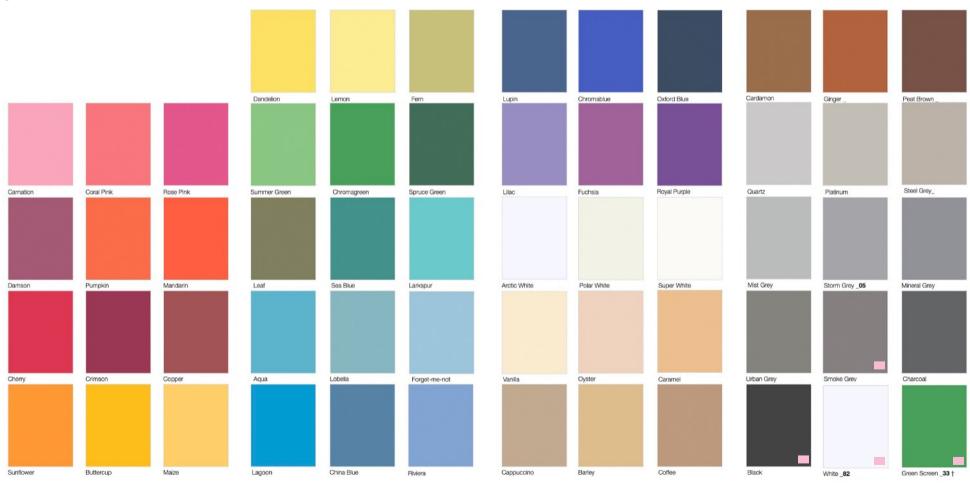

### backdrops

9' wide roll: £10 / metre or £110 / roll - 12' roll: £15 / metre or £208 / roll

we offer the full Colorama range of backdrops or we can work with you to supply a custom backdrop to suit your brief. please contact us for our stock availability, if we do not have a particular colour available, fivefour can order a 9ft roll for your shoot.