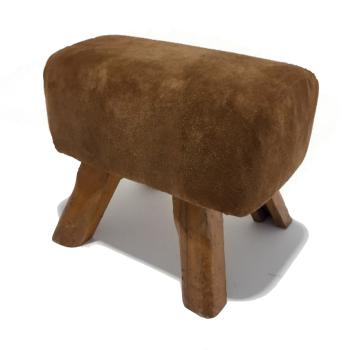

## gym horses

S: £30 / L: £60

**LARGE:** 110 x 165 cm

#### SMALL:

52 x 68 cm

disco balls