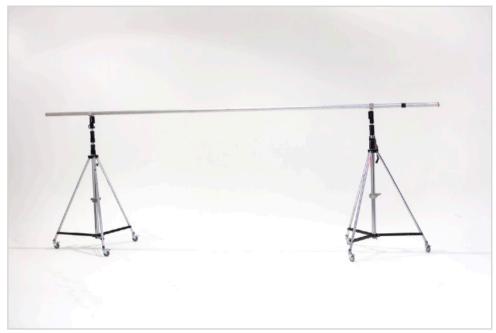

### backdrop supports

#### large

2x double wind-up stands & metal support pole

W: 10ft or 17ft pole

H: 182cm to 281cm