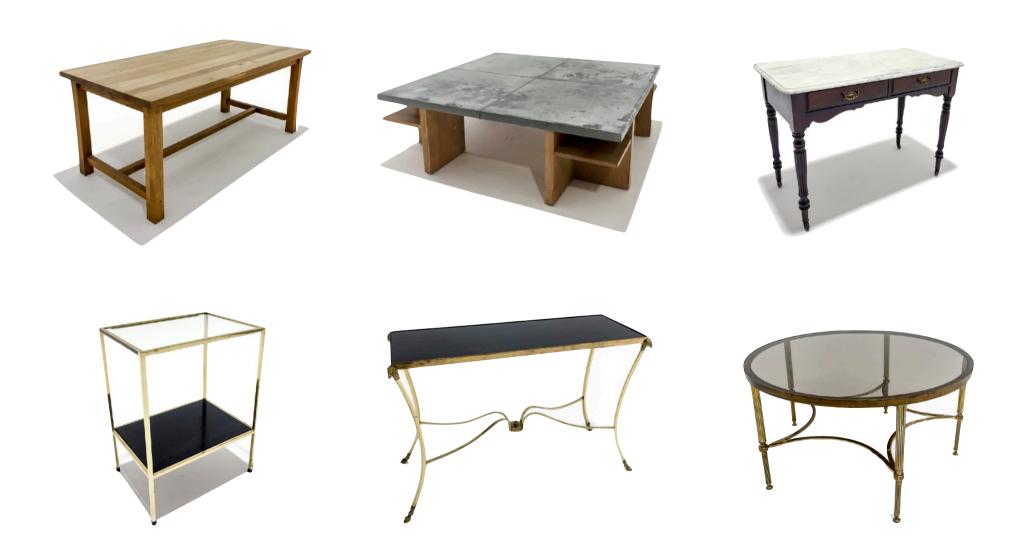

## custom set design

fivefour can produce & source custom backdrops and set design, including full cove paints and flats.

please contact us to discuss your brief.

stools £20

chairs £25 ottomans £30

tables £50