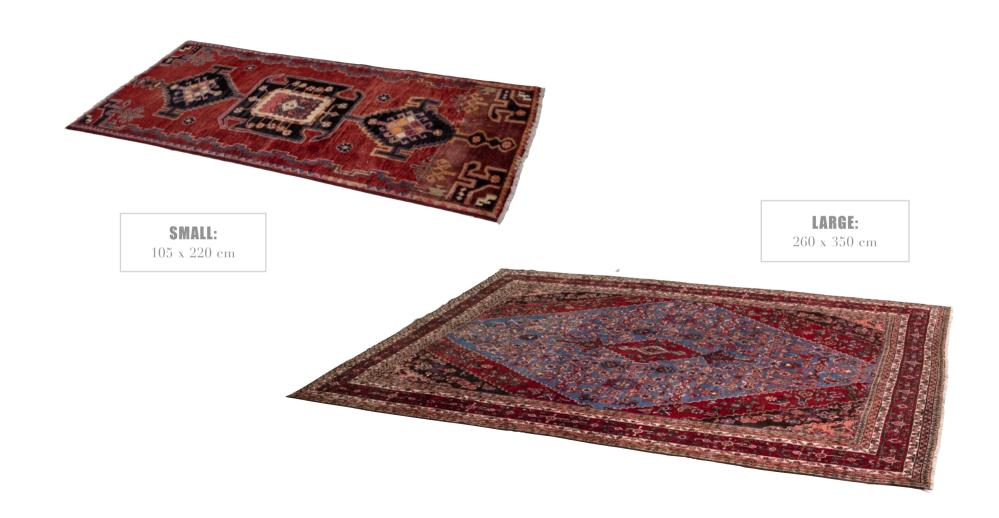

availability, if we do not have a particular colour available, fivefour can order a 9ft roll for your shoot.



### backdrop supports





#### small

2x lightweight tripod stands & adjustable support pole

W: up to 390cm

H: up to 360cm

#### large

2x double wind-up stands & metal support pole

W: 10ft or 17ft pole

H: 182cm to 281cm

### model boxes

boxes: £30 each / steps: £100 / apple boxes: £10 each

our set of white model boxes and steps can be painted to match any colour / backdrop for an additional cost.







## custom set design

fivefour can produce & source custom backdrops and set design, including full cove paints and flats.

please contact us to discuss your brief.







stools £20









chairs £25 ottomans £30









tables £50









**rugs** S: £40 / L: £120



## gym horses

S: £30 / L: £60

**LARGE:** 110 x 165 cm





#### SMALL:

52 x 68 cm

disco balls



# fivefourstudios

54 Oldfield Road, Manchester. M5 4LZ 0161 737 7341 / info@fivefourstudios.com