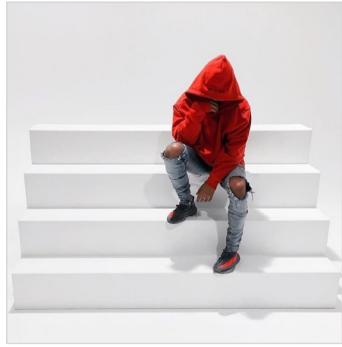

### model boxes

boxes: £30 each / steps: £100 / apple boxes: £10 each

our set of white model boxes and steps can be painted to match any colour / backdrop for an additional cost.