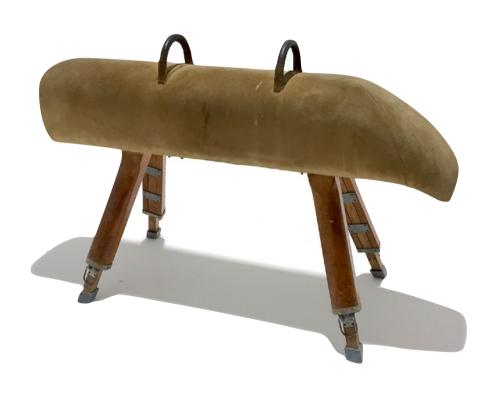

## gym horses

S: £30 / L: £60

**LARGE:** 110 x 165 cm

#### SMALL:

52 x 68 cm

disco balls