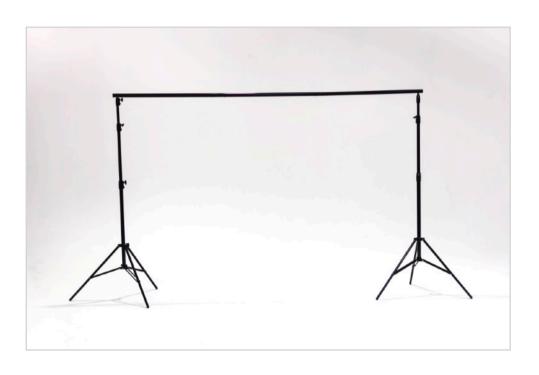

### backdrop supports

#### small

2x lightweight tripod stands & adjustable support pole

W: up to 390cm

H: up to 360cm