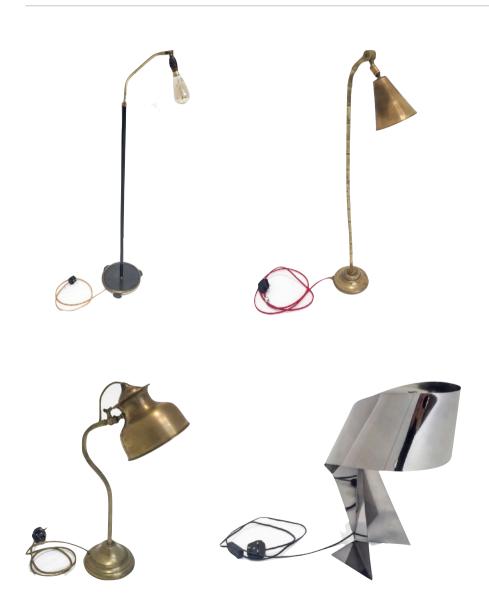

#### furniture & decor

| stools            | 8  |
|-------------------|----|
| chairs & ottomans | 9  |
| armchairs         | 10 |
| sofas             | 11 |
| tables            | 12 |
| lamps             | 14 |
| rugs              | 15 |
| gym horses        | 16 |
| decorations       | 17 |